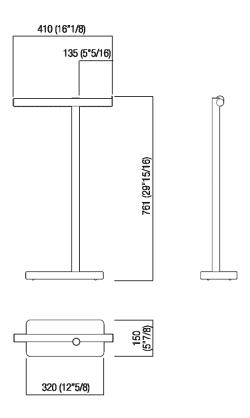

## TECHNICAL SPECIFICATION SHEET Accessories and extras towel holders Dot Line h 75 cm ADTL0462\_

Main dimensions