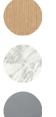

## Materials

Wood

Marble

Aluminium

Accessories made of tubular aluminium consisting of brackets (dot) supporting a bar (line) with brushed black anodized finish or with natural dark, black oak veneer.

| Height: | 75 cm   | 29" 33/64 inches |
|---------|---------|------------------|
| Width:  | 40.8 cm | 16" 1/16 inches  |
| Depth:  | 15 cm   | 5" 29/32 inches  |