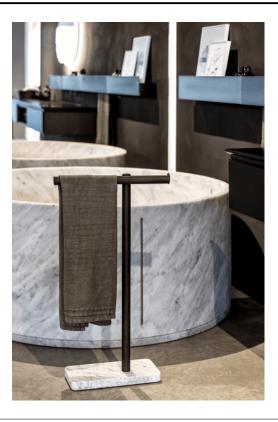

TECHNICAL SPECIFICATION SHEET Accessories and extras towel holders Dot Line h 75 cm ADTL0462\_

Floor standing towel holder ADTL0462\_

García Cumini, 2016