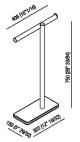

## Materials

Wood

Marble

Aluminium

Accessories made of tubular aluminium consisting of brackets (dot) supporting a bar (line) with brushed black anodized finish or with natural dark, black oak veneer.

| Height: | 75 cm   | 29" 33/64 inches |
|---------|---------|------------------|
| Width:  | 40.8 cm | 16" 1/16 inches  |
| Depth:  | 15 cm   | 5" 29/32 inches  |