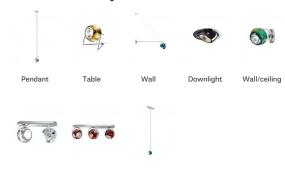

## D57J0700

Marc Sadler

Description Track light with adjustable transparent crystal diffuser. Polished chrome-plated metal structure.

wall/ceiling

Multiple wall/ceiling Track pendant