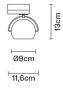

### **Dimensions**

Voltage

220-240V

Socket

1xGU10

Light source and alternative bulbs

cod. A11105C01

GU10 1x7W - LED Max Watt. 50W