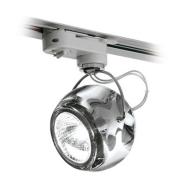

## D57J0700

Marc Sadler

Description Track light with adjustable transparent crystal diffuser. Polished chrome-plated metal structure.

### **Dimensions**

Voltage

220-240V

Socket

1xGU10

Light source and alternative bulbs

cod. A11105C01

GU10 1x7W - LED Max Watt. 50W

Material

Crystal glass - Metal

Available diffuser colours

Available structure colours

Chrome