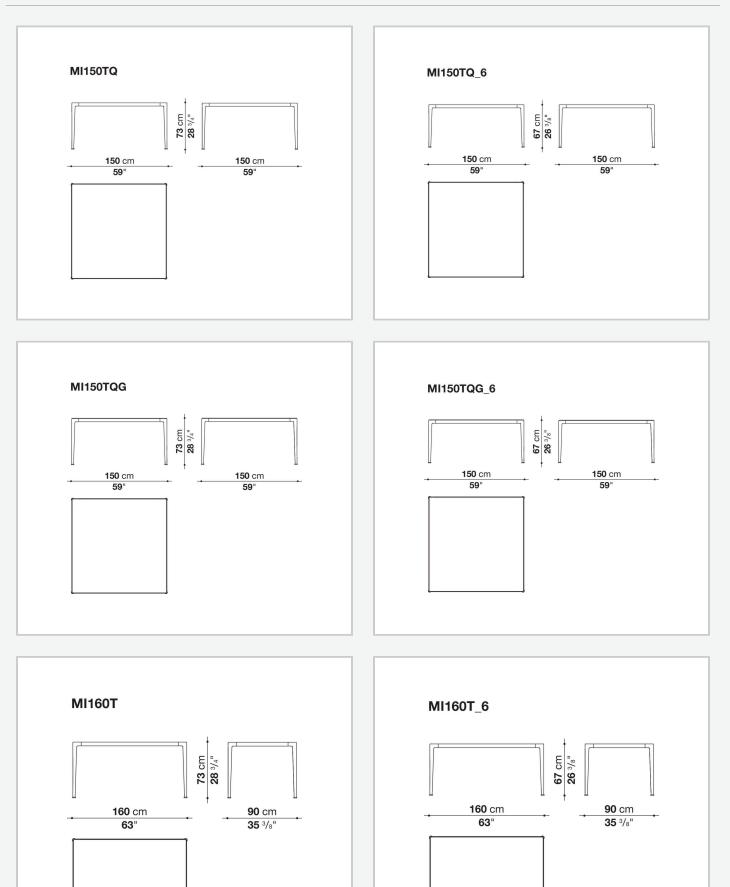

va stone tiles decorated with reproductions of traditional Sicilian lace. This latest version uses a special material for the decoration, obtained by shattering the glass of monitors and discarded electronic instruments, and applying it to the surface of the tiles through an exclusive manufacturing process. **Mirto Outdoor** is a complete series of outdoor furniture inclusive of chairs, small armchairs, loungers, small tables, consoles and other furnishings.

### **Technical** information

#### Frame

die-cast aluminium and extrusions with polyurethane painting

### Тор

aluminium sheet with polyurethane painting, porcelain stoneware or enamelled lava stone on aluminium top Ferrules

thermoplastic elastomer Waterproof cover cloth PES fabric coated on one side in PU

## Technical drawings