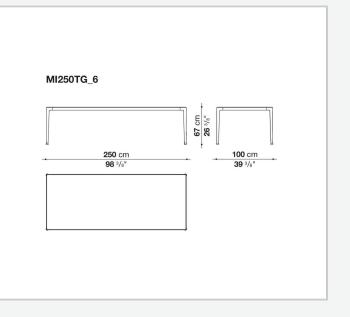

tiles decorated with reproductions of traditional Sicilian lace. This latest version uses a special material for the decoration, obtained by shattering the glass of monitors and discarded electronic instruments, and applying it to the surface of the tiles through an exclusive manufacturing process. **Mirto Outdoor** is a complete series of outdoor furniture inclusive of chairs, small armchairs, loungers, small tables, consoles and other furnishings.

### **Technical** information

#### Frame

die-cast aluminium and extrusions with polyurethane painting

### Тор

aluminium sheet with polyurethane painting, porcelain stoneware or enamelled lava stone on aluminium top Ferrules

thermoplastic elastomer Waterproof cover cloth PES fabric coated on one side in PU

## Technical drawings