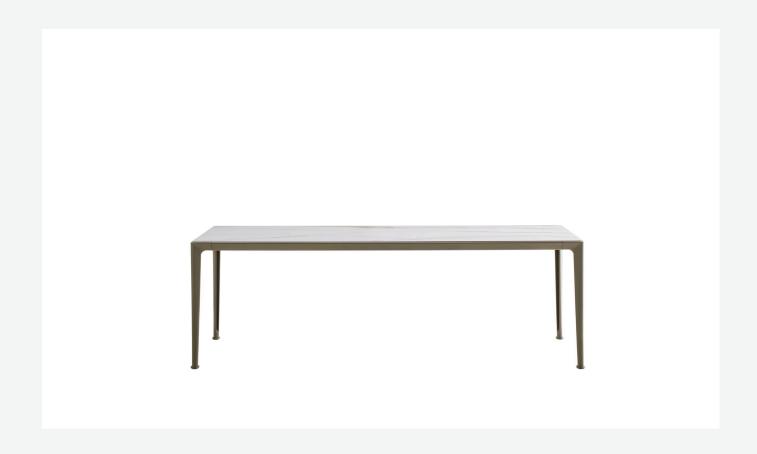

### Description

The Mirto Outdoor tables are characterised by their purity of shape, timeless elegance and quality details. Available in numerous sizes and two heights, they come with light die-cast aluminium frames and a variety of tops: in painted aluminium, porcelain stoneware, and glazed lava stone tiles decorated with reproductions of traditional Sicilian lace. This latest version uses a special material for the decoration, obtained by shattering the glass of monitors and discarded electronic instruments, and applying it to the surface of the tiles through an exclusive manufacturing process. **Mirto Outdoor** is a complete series of outdoor furniture inclusive of chairs, small armchairs, loungers, small tables, consoles and other furnishings.