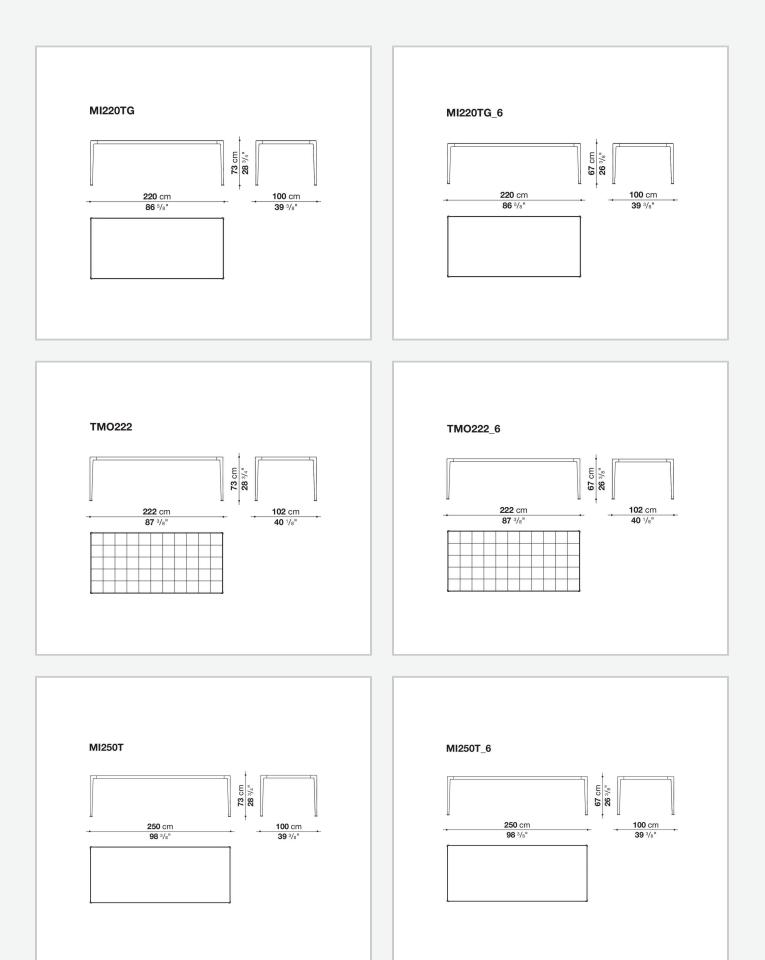

tone tiles decorated with reproductions of traditional Sicilian lace. This latest version uses a special material for the decoration, obtained by shattering the glass of monitors and discarded electronic instruments, and applying it to the surface of the tiles through an exclusive manufacturing process. **Mirto Outdoor** is a complete series of outdoor furniture inclusive of chairs, small armchairs, loungers, small tables, consoles and other furnishings.

### **Technical** information

#### Frame

die-cast aluminium and extrusions with polyurethane painting

### Тор

aluminium sheet with polyurethane painting, porcelain stoneware or enamelled lava stone on aluminium top Ferrules

thermoplastic elastomer Waterproof cover cloth PES fabric coated on one side in PU

## Technical drawings