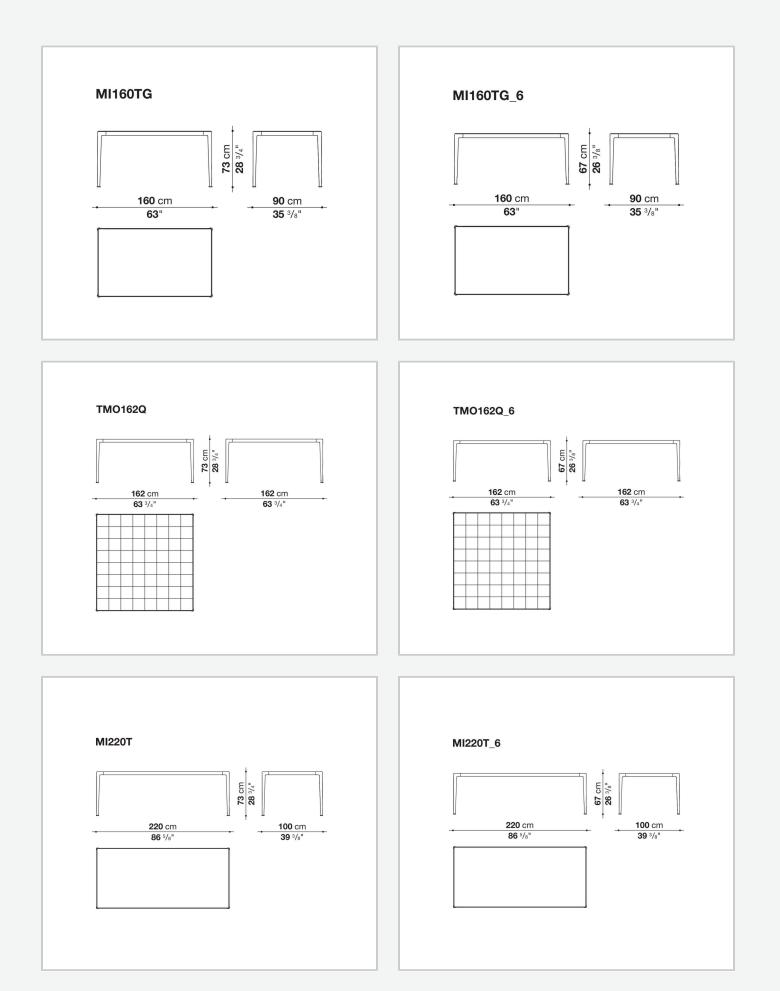

stone tiles decorated with reproductions of traditional Sicilian lace. This latest version uses a special material for the decoration, obtained by shattering the glass of monitors and discarded electronic instruments, and applying it to the surface of the tiles through an exclusive manufacturing process. **Mirto Outdoor** is a complete series of outdoor furniture inclusive of chairs, small armchairs, loungers, small tables, consoles and other furnishings.

### **Technical** information

#### Frame

die-cast aluminium and extrusions with polyurethane painting

### Тор

aluminium sheet with polyurethane painting, porcelain stoneware or enamelled lava stone on aluminium top Ferrules

thermoplastic elastomer Waterproof cover cloth PES fabric coated on one side in PU

## Technical drawings