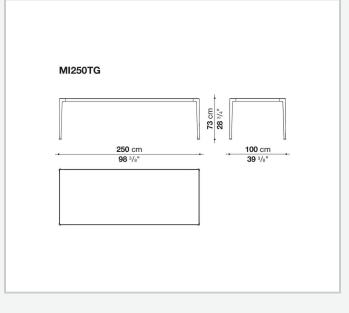

ne tiles decorated with reproductions of traditional Sicilian lace. This latest version uses a special material for the decoration, obtained by shattering the glass of monitors and discarded electronic instruments, and applying it to the surface of the tiles through an exclusive manufacturing process. **Mirto Outdoor** is a complete series of outdoor furniture inclusive of chairs, small armchairs, loungers, small tables, consoles and other furnishings.

### **Technical** information

#### Frame

die-cast aluminium and extrusions with polyurethane painting

### Тор

aluminium sheet with polyurethane painting, porcelain stoneware or enamelled lava stone on aluminium top Ferrules

thermoplastic elastomer Waterproof cover cloth PES fabric coated on one side in PU

## Technical drawings