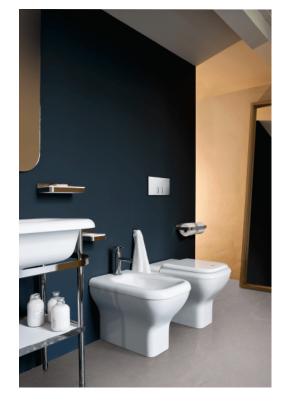

## TECHNICAL SPECIFICATION SHEET Sanitary ware floor standing bidet Memory ACER0898B\_

Floor-standing bidet ACER0898B\_

Benedini Associati, 2010

Floor standing bidet which reminds the curvy shapes of bygone times.

#### **Finishes**

Matt white

White/dark grey

White/light grey

Glossy white

Ceramic

Ceramic bidet available in white or two coloured (exterior in dark grey RAL7021 or light grey RAL 7044), with tap hole; with overflow hole complete with polished stainless-steel collar and fixing kit. The white version is also available with matt exterior. Designed for waste .MET0346P or .MET0562.