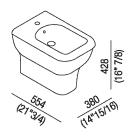

| Height:       | 42.8 cm         | 16" 7/8 inches                 |
|---------------|-----------------|--------------------------------|
| Width:        | 38 cm           | 14"15/16 inches                |
| Weight:       | 23 kg           | 51 lbs                         |
| Depth:        | 55.4 cm         | 21" 3/4 inches                 |
| Capacity:     | 8               | 2 gal                          |
| Packaging:    | 66 x 48 x 54 cm | 26" x 18" 7/8 x 21" 1/4 inches |
| Total weight: | 26 kg           | 57 lbs                         |

#### Main dimensions