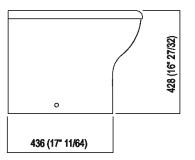

| Height:       | 42.8 cm         | 16" 7/8 inches                 |
|---------------|-----------------|--------------------------------|
| Width:        | 38 cm           | 14"15/16 inches                |
| Weight:       | 23 kg           | 51 lbs                         |
| Depth:        | 55.4 cm         | 21" 3/4 inches                 |
| Capacity:     | 8               | 2 gal                          |
| Packaging:    | 66 x 48 x 54 cm | 26" x 18" 7/8 x 21" 1/4 inches |
| Total weight: | 26 kg           | 57 lbs                         |