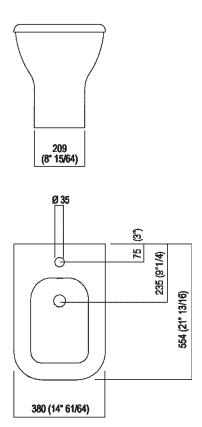

#### Main dimensions

| Height:       | 42.8 cm         | 16" 7/8 inches                 |
|---------------|-----------------|--------------------------------|
| Width:        | 38 cm           | 14"15/16 inches                |
| Weight:       | 23 kg           | 51 lbs                         |
| Depth:        | 55.4 cm         | 21" 3/4 inches                 |
| Capacity:     | 8               | 2 gal                          |
| Packaging:    | 66 x 48 x 54 cm | 26" x 18" 7/8 x 21" 1/4 inches |
| Total weight: | 26 kg           | 57 lbs                         |