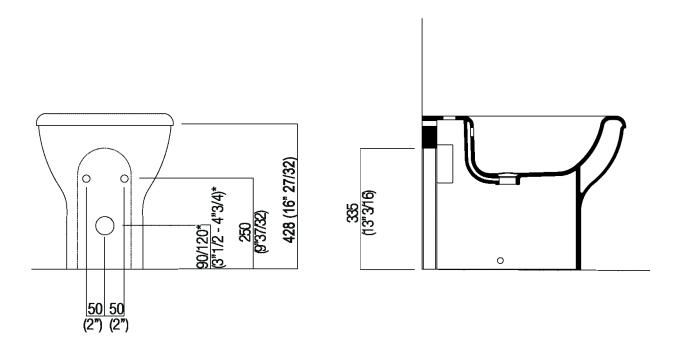

.MET0562.

| Height:       | 42.8 cm         | 16" 7/8 inches                 |
|---------------|-----------------|--------------------------------|
| Width:        | 38 cm           | 14"15/16 inches                |
| Weight:       | 23 kg           | 51 lbs                         |
| Depth:        | 55.4 cm         | 21" 3/4 inches                 |
| Capacity:     | 8               | 2 gal                          |
| Packaging:    | 66 x 48 x 54 cm | 26" x 18" 7/8 x 21" 1/4 inches |
| Total weight: | 26 kg           | 57 lbs                         |



### TECHNICAL SPECIFICATION SHEET Sanitary ware floor standing bidet Memory ACER0898B\_



#### Main dimensions







# TECHNICAL SPECIFICATION SHEET Sanitary ware floor standing bidet Memory ACER0898B\_



#### Installation notes



\*h.consigliata / advised h.