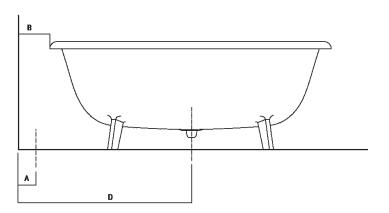

|        |                                         | A*           | B**          |
|--------|-----------------------------------------|--------------|--------------|
| FEZ    | (ARUB050000L, ARUB051000L, ARUB150000C, | 700 (27*1/2) | -            |
|        | ARUB151000C, ARUB1089S, ARUB190000C,    |              |              |
|        | ARUB191000C, ARUB1091S)                 |              |              |
| MEMORY | (ARUB1076S, ARUB1077S, ARUB1040S)       | 700 (27*1/2) | -            |
| SQUARE | (ARUB0932N, ARUB0933N, ARUB1118)        | -            | 700 (27*1/2) |
| SEN    | (ASEN0912V)                             | -            | 700 (27"1/2) |

inserasse gruppo / exial distance for tap filo inferiore gruppo / Tap's lower edge





### **Dimensions for freestanding spouts**





|        |                                | Α          | В             | С              | D             |
|--------|--------------------------------|------------|---------------|----------------|---------------|
| FEZ    | (ARUB140, RAUB145, ARUB170N)   | 80 (3"1/8) | 165 (6"1/2)   | 575 (22"41/64) | 955 (37"5/8)  |
| MEMORY | (ARUB1078, ARUB1072, ARUB1033) | 80 (3"1/8) | 165 (6"1/2    | 575 (22"41/64) | 955 (37"5/8)  |
| SQUARE | (ARUB0961L, ARUB0934L,         | 80 (3"1/8) | 165 (6"1/2)   | 575 (22"41/64) | 955 (37"5/8)  |
|        | ARUB0935NL, ARUB0936NL,        |            |               |                |               |
|        | ARUB0952L, ARUB1024N,          |            |               |                |               |
|        | ARUB1112, ARUB1115)            |            |