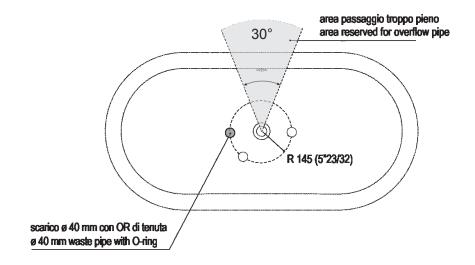

|
|        | ARUB0935NL, ARUB0936NL,        |            |               |                |               |
|        | ARUB0952L, ARUB1024N,          |            |               |                |               |
|        | ARUB1112, ARUB1115)            |            |               |                |               |
| SEN    | (ASEN0911)                     | 80 (3"1/8) | 125 (4"59/64) | 520 (20"15/32) | 900 (35"7/16) |





Dimensions for tap support









Note



La vasca deve essere installata su un pavimento perfettamente piano. The bathtub must be positioned on a flat floor surface.

Evitare di realizzare impianti di riscaldamento nell'area sottostante la vasca. Avoid the installation of floor heating plants in the area under the bathtub.





#### **Dimensions for waste**