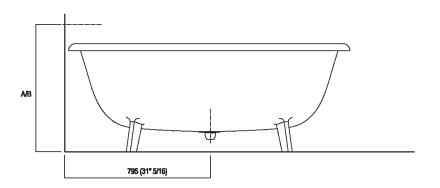

### Main dimensions

| Height:       | 58 cm            | 22" 53/64 inches             |  |  |
|---------------|------------------|------------------------------|--|--|
| Length:       | 154 cm           | 60" 5/8 inches               |  |  |
| Weight:       | 50 kg            | 110 lbs                      |  |  |
| Depth:        | 77.5 cm          | 30" 33/64 inches             |  |  |
| Capacity:     | 200              | 53 gal                       |  |  |
| Packaging:    | 92 x 168 x 70 cm | 36" 1/2 x 105" 1/2 x 27" 1/2 |  |  |
| Total weight: | 94 kg            | inches<br>207 lbs            |  |  |