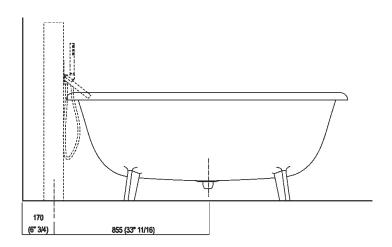

### **Dimensions for freestanding spouts**

|        |                                | Α          | В             | С              | D             |
|--------|--------------------------------|------------|---------------|----------------|---------------|
| FEZ    | (ARUB140, RAUB145, ARUB170N)   | 80 (3"1/8) | 165 (6"1/2)   | 575 (22"41/64) | 955 (37"5/8)  |
| MEMORY | (ARUB1078, ARUB1072, ARUB1033) | 80 (3"1/8) | 165 (6"1/2    | 575 (22"41/64) | 955 (37"5/8)  |
| SQUARE | (ARUB0961L, ARUB0934L,         | 80 (3"1/8) | 165 (6"1/2)   | 575 (22"41/64) | 955 (37"5/8)  |
|        | ARUB0935NL, ARUB0936NL,        |            |               |                |               |
|        | ARUB0952L, ARUB1024N,          |            |               |                |               |
|        | ARUB1112, ARUB1115)            |            |               |                |               |
| SEN    | (ASEN0911)                     | 80 (3"1/8) | 125 (4"59/64) | 520 (20"15/32) | 900 (35"7/16) |