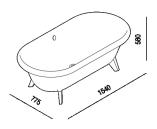

| Height:       | 58 cm            | 22" 53/64 inches             |  |  |
|---------------|------------------|------------------------------|--|--|
| Length:       | 154 cm           | 60" 5/8 inches               |  |  |
| Weight:       | 50 kg            | 110 lbs                      |  |  |
| Depth:        | 77.5 cm          | 30" 33/64 inches             |  |  |
| Capacity:     | 200              | 53 gal                       |  |  |
| Packaging:    | 92 x 168 x 70 cm | 36" 1/2 x 105" 1/2 x 27" 1/2 |  |  |
| Total weight: | 94 kg            | inches<br>207 lbs            |  |  |

### Main dimensions