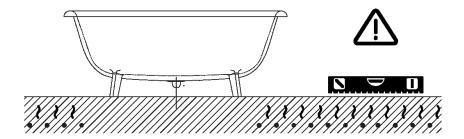

Dimensions for tap support

Note

La vasca deve essere installata su un pavimento perfettamente piano. The bathtub must be positioned on a flat floor surface.

Evitare di realizzare impianti di riscaldamento nell'area sottostante la vasca. Avoid the installation of floor heating plants in the area under the bathtub.