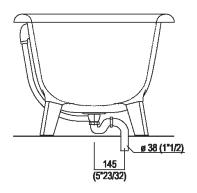

)  |
|        | ARUB0935NL, ARUB0936NL,        |            |               |                |               |
|        | ARUB0952L, ARUB1024N,          |            |               |                |               |
|        | ARUB1112, ARUB1115)            |            |               |                |               |
| SEN    | (ASEN0911)                     | 80 (3"1/8) | 125 (4"59/64) | 520 (20"15/32) | 900 (35"7/16) |





Dimensions for tap support









Note



La vasca deve essere installata su un pavimento perfettamente piano. The bathtub must be positioned on a flat floor surface.

Evitare di realizzare impianti di riscaldamento nell'area sottostante la vasca. Avoid the installation of floor heating plants in the area under the bathtub.





#### **Dimensions for waste**