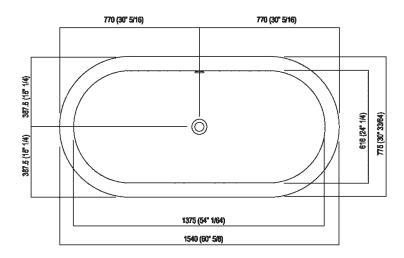

| Height:       | 58 cm            | 22" 53/64 inches             |  |  |
|---------------|------------------|------------------------------|--|--|
| Length:       | 154 cm           | 60" 5/8 inches               |  |  |
| Weight:       | 50 kg            | 110 lbs                      |  |  |
| Depth:        | 77.5 cm          | 30" 33/64 inches             |  |  |
| Capacity:     | 200              | 53 gal                       |  |  |
| Packaging:    | 92 x 168 x 70 cm | 36" 1/2 x 105" 1/2 x 27" 1/2 |  |  |
| Total weight: | 94 kg            | inches<br>207 lbs            |  |  |

### Main dimensions