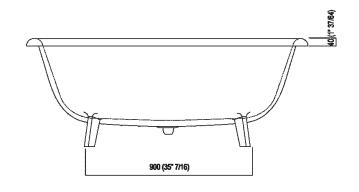

### Main dimensions

### **Dimensions for freestanding spouts**

|        |                                | Α          | В             | С              | D             |
|--------|--------------------------------|------------|---------------|----------------|---------------|
| FEZ    | (ARUB140, RAUB145, ARUB170N)   | 80 (3"1/8) | 165 (6"1/2)   | 575 (22"41/64) | 955 (37"5/8)  |
| MEMORY | (ARUB1078, ARUB1072, ARUB1033) | 80 (3"1/8) | 165 (6"1/2    | 575 (22"41/64) | 955 (37"5/8)  |
| SQUARE | (ARUB0961L, ARUB0934L,         | 80 (3"1/8) | 165 (6"1/2)   | 575 (22"41/64) | 955 (37"5/8)  |
|        | ARUB0935NL, ARUB0936NL,        |            |               |                |               |
|        | ARUB0952L, ARUB1024N,          |            |               |                |               |
|        | ARUB1112, ARUB1115)            |            |               |                |               |
| SEN    | (ASEN0911)                     | 80 (3"1/8) | 125 (4"59/64) | 520 (20"15/32) | 900 (35"7/16) |