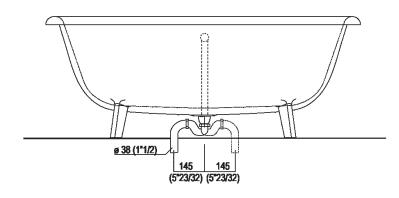

/8)  |
|        | ARUB0935NL, ARUB0936NL,        |            |               |                |               |
|        | ARUB0952L, ARUB1024N,          |            |               |                |               |
|        | ARUB1112, ARUB1115)            |            |               |                |               |
| SEN    | (ASEN0911)                     | 80 (3"1/8) | 125 (4"59/64) | 520 (20"15/32) | 900 (35"7/16) |





Dimensions for tap support









Note



La vasca deve essere installata su un pavimento perfettamente piano. The bathtub must be positioned on a flat floor surface.

Evitare di realizzare impianti di riscaldamento nell'area sottostante la vasca. Avoid the installation of floor heating plants in the area under the bathtub.





#### **Dimensions for waste**