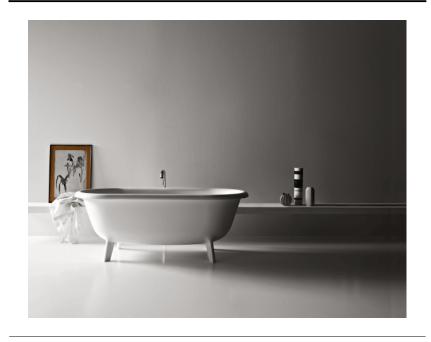

Bathtub with waste and overflow connection AVAS0967\_

Benedini Associati, 2013

Freestanding bathtub in Cristalplant® biobased perfect for small rooms.

Brass

Classical bathtub made from Cristalplant® biobased, available in white or two colourd (exterior in dark grey RAL7021 or light grey RAL7044) outside, with feet of the same material. Supplied with external waste and external overflow connection .MET1516 (available or chrome or brushed chrome or brushed burnished finish) also suitable for bathtubs in display; without tap holes. Taps can be wall or floor mounted. The two-coloured model can be made in a colour chosen by the client with a surcharge of 15%.