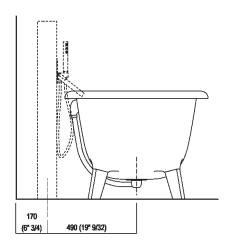

### **Dimensions for wall mounted taps**

|        |                                         | A*           | B**          |
|--------|-----------------------------------------|--------------|--------------|
| FEZ    | (ARUB050000L, ARUB051000L, ARUB150000C, | 700 (27*1/2) | -            |
|        | ARUB151000C, ARUB1089S, ARUB190000C,    |              |              |
|        | ARUB191000C, ARUB1091S)                 |              |              |
| MEMORY | (ARUB1076S, ARUB1077S, ARUB1040S)       | 700 (27*1/2) | -            |
| SQUARE | (ARUB0932N, ARUB0933N, ARUB1118)        | -            | 700 (27*1/2) |
| SEN    | (ASEN0912V)                             | -            | 700 (27"1/2) |

inserasse gruppo / exial distance for tap filo inferiore gruppo / Tap's lower edge