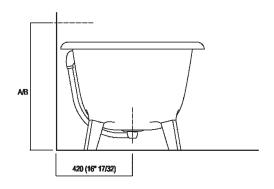

### Main dimensions

| Height:       | 58 cm            | 22" 53/64 inches             |  |  |
|---------------|------------------|------------------------------|--|--|
| Length:       | 154 cm           | 60" 5/8 inches               |  |  |
| Weight:       | 50 kg            | 110 lbs                      |  |  |
| Depth:        | 77.5 cm          | 30" 33/64 inches             |  |  |
| Capacity:     | 200              | 53 gal                       |  |  |
| Packaging:    | 92 x 168 x 70 cm | 36" 1/2 x 105" 1/2 x 27" 1/2 |  |  |
| Total weight: | 94 kg            | inches<br>207 lbs            |  |  |