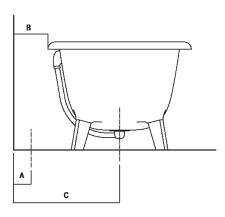

Dimensions for tap support

Note

La vasca deve essere installata su un pavimento perfettamente piano. The bathtub must be positioned on a flat floor surface.

Evitare di realizzare impianti di riscaldamento nell'area sottostante la vasca. Avoid the installation of floor heating plants in the area under the bathtub.

#### **Dimensions for waste**