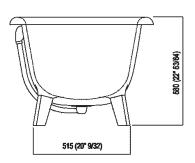

itable for bathtubs in display; without tap holes. Taps can be wall or floor mounted. The two-coloured model can be made in a colour chosen by the client with a surcharge of 15%.

| Height:       | 58 cm            | 22" 53/64 inches             |  |  |
|---------------|------------------|------------------------------|--|--|
| Length:       | 154 cm           | 60" 5/8 inches               |  |  |
| Weight:       | 50 kg            | 110 lbs                      |  |  |
| Depth:        | 77.5 cm          | 30" 33/64 inches             |  |  |
| Capacity:     | 200              | 53 gal                       |  |  |
| Packaging:    | 92 x 168 x 70 cm | 36" 1/2 x 105" 1/2 x 27" 1/2 |  |  |
| Total weight: | 94 kg            | inches<br>207 lbs            |  |  |





### Main dimensions











### **Dimensions for wall mounted taps**





|        |                                         | A*           | B**          |
|--------|-----------------------------------------|--------------|--------------|
| FEZ    | (ARUB050000L, ARUB051000L, ARUB150000C, | 700 (27*1/2) | -            |
|        | ARUB151000C, ARUB1089S, ARUB190000C,    |              |              |
|        | ARUB191000C, ARUB1091S)                 |              |              |
| MEMORY | (ARUB1076S, ARUB1077S, ARUB1040S)       | 700 (27*1/2) | -            |
| SQUARE | (ARUB0932N, ARUB0933N, ARUB1118)        | -            | 700 (27*1/2) |
| SEN    | (ASEN0912V)                             | -            | 700 (27"1/2) |

inserasse gruppo / exial distance for tap filo inferiore gruppo / Tap's lower edg