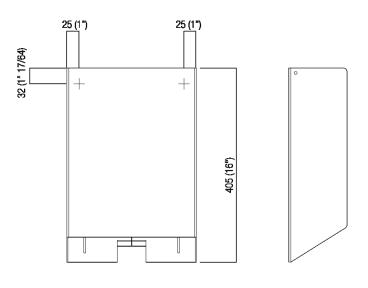

| Height: | 40 cm   | 15" 3/4 inches |
|---------|---------|----------------|
| Length: | 27 cm   | 10" 5/8 inches |
| Depth:  | 12.5 cm | 4" 7/8 inches  |

Note: Fixing kit included. Accessories are wall mounted by means of screws and wall plugs. Minimum order quantity: 4 pieces for any combination of item and finish. For smaller quantities, add 20% surcharge.

TECHNICAL SPECIFICATION SHEET Accessories and extras dispensers Mach 2 dispenser salviette AMC20935\_

Main dimensions