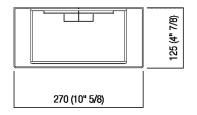

| Height: | 40 cm   | 15" 3/4 inches |
|---------|---------|----------------|
| Length: | 27 cm   | 10" 5/8 inches |
| Depth:  | 12.5 cm | 4" 7/8 inches  |

Note: Fixing kit included. Accessories are wall mounted by means of screws and wall plugs. Minimum order quantity: 4 pieces for any combination of item and finish. For smaller quantities, add 20% surcharge.

TECHNICAL SPECIFICATION SHEET Accessories and extras dispensers Mach 2 dispenser salviette AMC20935\_

Main dimensions