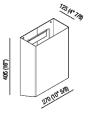

| Height: | 40 cm   | 15" 3/4 inches |
|---------|---------|----------------|
| Length: | 27 cm   | 10" 5/8 inches |
| Depth:  | 12.5 cm | 4" 7/8 inches  |

Note: Fixing kit included. Accessories are wall mounted by means of screws and wall plugs. Minimum order quantity: 4 pieces for any combination of item and finish. For smaller quantities, add 20% surcharge.

TECHNICAL SPECIFICATION SHEET Accessories and extras dispensers Mach 2 dispenser salviette AMC20935\_

Main dimensions