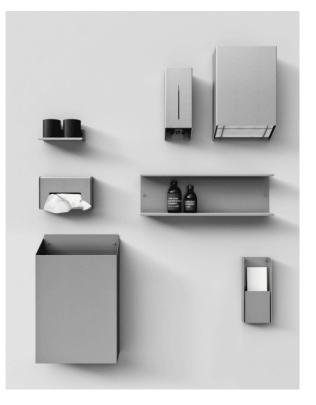

TECHNICAL SPECIFICATION SHEET Accessories and extras dispensers Mach 2 dispenser salviette AMC20935\_

Paper towel dispenser AMC20935\_

Konstantin Grcic, 2018

Paper towel dispenser in stainless steel.

## Finishes

Matt black painted

Polished

Satin finish

Materials

Stainless steel

Paper towel dispenser (designed to take 23 x 9,5 cm - 9" x 3" 3/4 paper towels) realized in polished stainless steel, satin with polished edges or with opaque black finish (RAL9005).