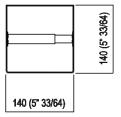

| Height: | 5 cm  | 2" inches     |
|---------|-------|---------------|
| Width:  | 14 cm | 5" 1/2 inches |
| Depth:  | 14 cm | 5" 1/2 inches |

Note: Fixing kit included. Accessories are wall mounted by means of screws and wall anchors. Minimum order quantity: 4 pieces for any combination of item; for smaller quantities, add 20% surcharge.

## TECHNICAL SPECIFICATION SHEET Accessories and extras toilet roll holders 369 A369219\_

Main dimensions