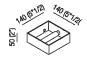

| Height: | 5 cm  | 2" inches     |
|---------|-------|---------------|
| Width:  | 14 cm | 5" 1/2 inches |
| Depth:  | 14 cm | 5" 1/2 inches |

Note: Fixing kit included. Accessories are wall mounted by means of screws and wall anchors. Minimum order quantity: 4 pieces for any combination of item; for smaller quantities, add 20% surcharge.

## TECHNICAL SPECIFICATION SHEET Accessories and extras toilet roll holders 369 A369219\_

Main dimensions