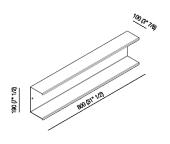

# TECHNICAL SPECIFICATION SHEET Accessories and extras shelves Mach 2 80 cm AMC20925\_

Double shelf 80 cm (31" 1/2) AMC20925\_

Konstantin Grcic, 2018

Shelves made of stainless steel suitable for outdoor ambiences.

### **Materials**

Stainless steel

Double shelf realized in polished stainless steel, satin with polished edges or with opaque black finish (RAL9005).

| Height: | 19 cm | 7" 1/2 inches  |
|---------|-------|----------------|
| Length: | 80 cm | 31" 1/2 inches |
| Depth:  | 10 cm | 3" 7/8 inches  |

## Main dimensions