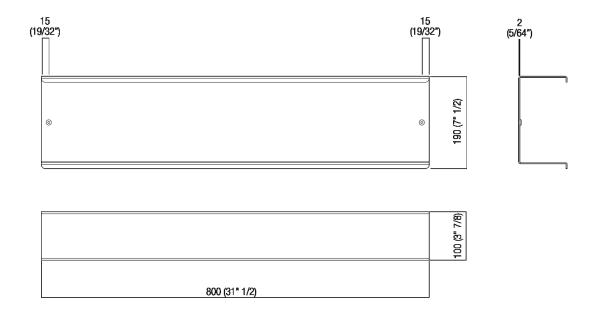

### **Materials**

Stainless steel

Double shelf realized in polished stainless steel, satin with polished edges or with opaque black finish (RAL9005).

| Height: | 19 cm | 7" 1/2 inches  |
|---------|-------|----------------|
| Length: | 80 cm | 31" 1/2 inches |
| Depth:  | 10 cm | 3" 7/8 inches  |