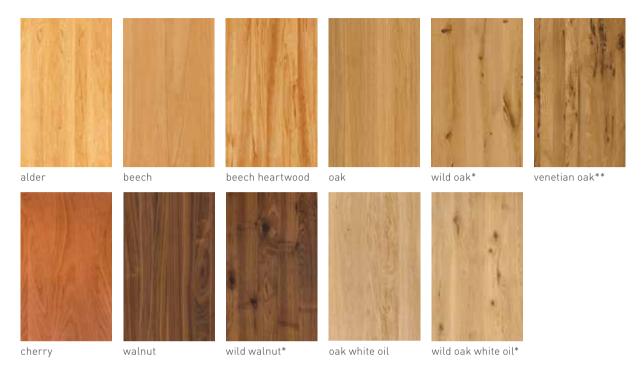

### tak metal base | non-extendable table or with extension

table top: solid wood

table insert: solid wood

types of wood: alder, beech, beech heartwood, oak, wild oak, cherry, walnut, wild walnut, oak white oil, wild oak white oil

#### tak wooden base | non-extendable table or with extension

table top: solid wood table insert: solid wood

types of wood: alder, beech, beech heartwood, oak, wild oak, cherry, walnut,

wild walnut, oak white oil, wild oak white oil

# types of wood

Unless stated otherwise, all wooden surfaces are finished with pure natural oil. A detailed list of the wood types available for this product can be found on page 1.

#### colour patterns

Wood is one of the most noble, beautiful and versatile natural products we have. Every piece of wood is unique. Differences in colour are a result of the wood's structure and place of origin. Similarly, the age of the piece of furniture will determine its colour, as natural factors in your home's environment (e.g. sunlight) can change the surface colour. When your order specifies a particular colour, we do our best to match it. But minor variations in wood, leather, fabric, glass and ceramic are inevitable. An exact colour match will never be possible.

<sup>\*</sup>wild wood versions only available on fronts and table tops

<sup>\*\*</sup>venetian oak is only available on fronts