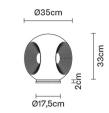

## Dimensions

Socket Material Voltage 220-240V 1xE27 Glass - Metal Light source and alternative bulbs Available diffuser colours cod. A10230C01 cod. A10231C01 Transparent Other colours available E27 1x11W - LED E27 1x22W - LED Max Watt. 150W Available structure colours White Not included accessories In the same family Bulb 6 Weight Lamp Packaging Pendant Wall/ceiling Net: 3.94 kg Gross weight: 5.13 kg Volume: 0.106 m<sup>3</sup> Number of boxes: 1 Specs