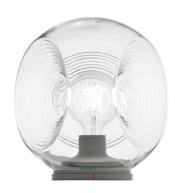

## EYES F34B0100

Matali Crasset

Description

Table lamp with transparent blown glass diffuser. White painted metal structure.