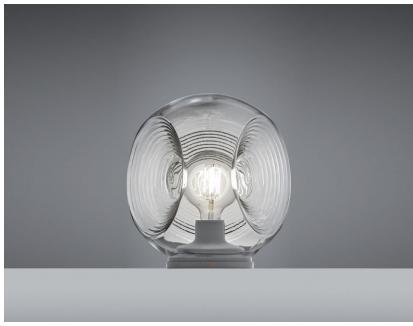

## EYES F34B0100

Matali Crasset

Description

Table lamp with transparent blown glass diffuser. White painted metal structure.