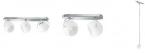

## D57J1501

Marc Sadler

**Description**Track light with polished chrome-plated structure. Adjustable polished white blown glass

## **Dimensions**

Voltage 220-240V Socket 1xG9

Light source and alternative bulbs

cod. A11010C01

cod. A11003C20

G9 1x3,5W - LED Max Watt. 48W G9 1x48W HSGST Material

Glass - Metal

Available diffuser colours

White

Available structure colours

Chrome

Not included accessories

Bulb Track

Weight Lamp

Net: 0.76 kg

**Packaging** 