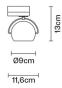

## **Dimensions**

Voltage 220-240V Socket 1xG9

Light source and alternative bulbs

cod. A11010C01

cod. A11003C20

G9 1x3,5W - LED Max Watt. 48W G9 1x48W HSGST Material

Glass - Metal

Available diffuser colours