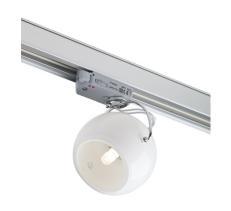

## D57J1501

Marc Sadler

**Description**Track light with polished chrome-plated structure. Adjustable polished white blown glass

## **Dimensions**

Voltage 220-240V Socket 1xG9

Light source and alternative bulbs

cod. A11010C01

cod. A11003C20

G9 1x3,5W - LED Max Watt. 48W G9 1x48W HSGST Material

Glass - Metal

Available diffuser colours