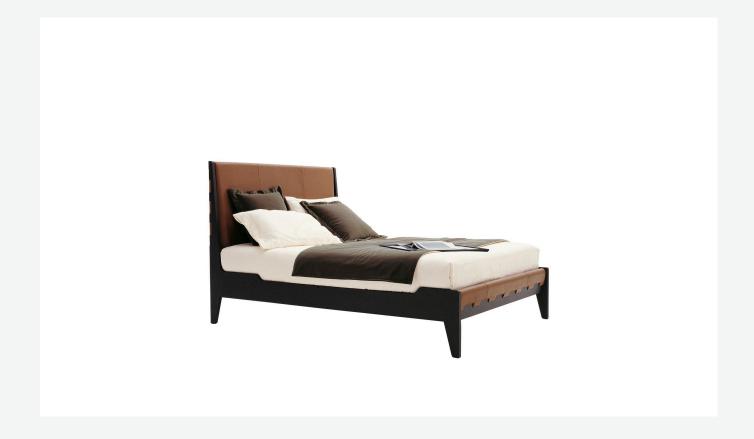

## Talamo

**BEDS** 

2007

**Antonio Citterio** 

## Description

A double bed with a clean line and perfect proportions, Talamo combines luxury materials with a refined interplay of details, such as the combination of leather bands on the cover with the unusual shape of the wood frame, available in different finishes.

## Technical information

1

Frame
solid wood, veneered multi-layered wood panel
Headboard internal frame
multi-layered wood panel
Headboard internal frame upholstery
shaped polyurethane
Slatted base
tubular steel and wood multi-layered slats
Ferrules
plastic material
Cover
leather