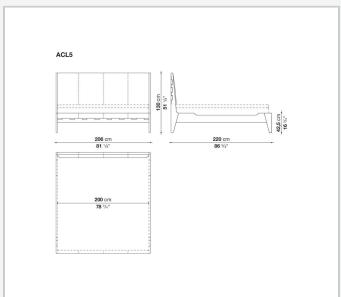

## Talamo

**BEDS** 

2007

**Antonio Citterio** 



## Description

A double bed with a clean line and perfect proportions, Talamo combines luxury materials with a refined interplay of details, such as the combination of leather bands on the cover with the unusual shape of the wood frame, available in different finishes.

## Technical information

1

Frame
solid wood, veneered multi-layered wood panel
Headboard internal frame
multi-layered wood panel
Headboard internal frame upholstery
shaped polyurethane
Slatted base
tubular steel and wood multi-layered slats
Ferrules
plastic material
Cover
leather

2 5/15/24

## Technical drawings











3 5/15/24