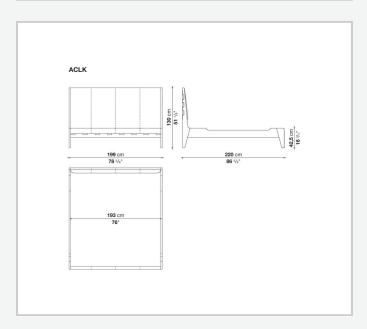

## Talamo

**BEDS** 

2007

**Antonio Citterio** 



## Description

A double bed with a clean line and perfect proportions, Talamo combines luxury materials with a refined interplay of details, such as the combination of leather bands on the cover with the unusual shape of the wood frame, available in different finishes.

## Technical information

1

Frame
solid wood, veneered multi-layered wood panel
Headboard internal frame
multi-layered wood panel
Headboard internal frame upholstery
shaped polyurethane
Slatted base
tubular steel and wood multi-layered slats
Ferrules
plastic material
Cover
leather

2 5/15/24

## Technical drawings











3 5/15/24