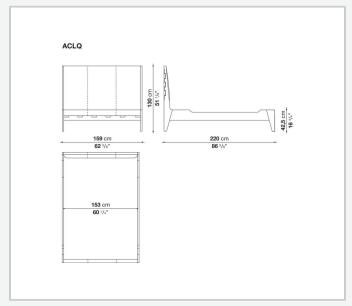

## Talamo

**BEDS** 

2007

**Antonio Citterio** 



## Description

A double bed with a clean line and perfect proportions, Talamo combines luxury materials with a refined interplay of details, such as the combination of leather bands on the cover with the unusual shape of the wood frame, available in different finishes.

## Technical information

1

Frame
solid wood, veneered multi-layered wood panel
Headboard internal frame
multi-layered wood panel
Headboard internal frame upholstery
shaped polyurethane
Slatted base
tubular steel and wood multi-layered slats
Ferrules
plastic material
Cover
leather

2 5/15/24

## Technical drawings











3 5/15/24