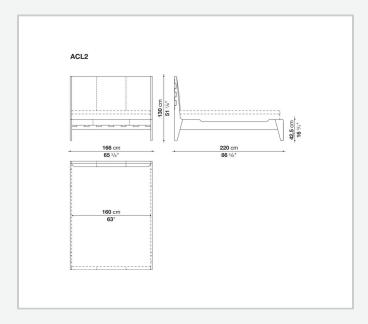

## Talamo

**BEDS** 

2007

**Antonio Citterio** 



## Description

A double bed with a clean line and perfect proportions, Talamo combines luxury materials with a refined interplay of details, such as the combination of leather bands on the cover with the unusual shape of the wood frame, available in different finishes.

## Technical information

1

Frame
solid wood, veneered multi-layered wood panel
Headboard internal frame
multi-layered wood panel
Headboard internal frame upholstery
shaped polyurethane
Slatted base
tubular steel and wood multi-layered slats
Ferrules
plastic material
Cover
leather

2 5/15/24

## Technical drawings











3 5/15/24