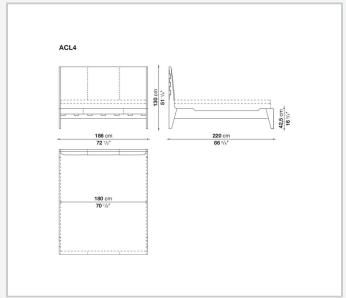

## Talamo

**BEDS** 

2007

**Antonio Citterio** 



## Description

A double bed with a clean line and perfect proportions, Talamo combines luxury materials with a refined interplay of details, such as the combination of leather bands on the cover with the unusual shape of the wood frame, available in different finishes.

## Technical information

1

Frame
solid wood, veneered multi-layered wood panel
Headboard internal frame
multi-layered wood panel
Headboard internal frame upholstery
shaped polyurethane
Slatted base
tubular steel and wood multi-layered slats
Ferrules
plastic material
Cover
leather

2 5/15/24

## Technical drawings











3 5/15/24