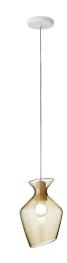

## MALVASIA **F52A0347**

Gregorio Facco

## Light source and alternative bulbs cod. A10235C01

Pendant lamp with amber blown glass diffuser and a beech wood frame.

E27 1x12W Max Watt. 1x80W **Material** Glass - Wood

Available diffuser colours Amber Other colours available