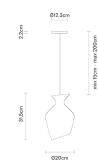

## **:** Fabbian

## MALVASIA **F52A0347**

Gregorio Facco







## Dimensions



**Voltage** 220-240V

Description

Socket 1xE27

## Light source and alternative bulbs cod. A10235C01

Pendant lamp with amber blown glass diffuser and a beech wood frame.

E27 1x12W Max Watt. 1x80W **Material** Glass - Wood

Available diffuser colours Amber Other colours available

Not included accessories Bulb

Weight Lamp Net: 1.8 kg

**Packaging** Gross weight: 0 kg Volume: 0 m<sup>3</sup> Number of boxes:

Specs

Fabbian s.r.l. | via Santa Brigida 50, 31023 Castelminio di Resana (TV) Italy | tel. +39 0423 4848 | fax +39 0423 484395 | www.fabbian.com | info@fabbian.com

Pictures, descriptions, dimensions and technical data have to be considered as purely indicative. While maintaining the basic characteristics of the product, the manufacturer reserves the right to make modifications a