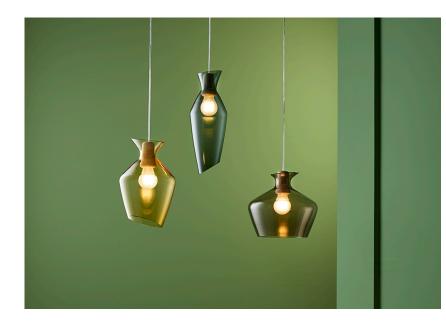

## MALVASIA **F52A0347**

Gregorio Facco

## Light source and alternative bulbs cod. A10235C01

Pendant lamp with amber blown glass diffuser and a beech wood frame.

E27 1x12W Max Watt. 1x80W **Material** Glass - Wood

Available diffuser colours Amber Other colours available