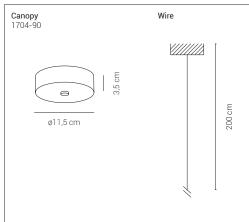

#### 1704-23

Suspension with metal stem in the matt finishes gold, rose gold and graphite. Canopy available in the same finishes of the stem.

**Mounting** Suspension

**Environment** Indoor

Materials Metal

## Storm Bartoli Design

Suspension with metal stem in the matt finishes gold, rose gold and graphite. Canopy available in the same finishes of the stem.

**Mounting** Suspension

**Environment** Indoor

Materials Metal