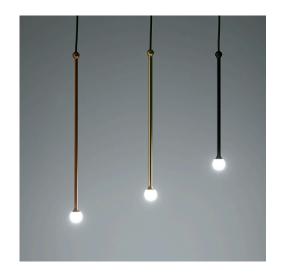

#### 1704-23

Suspension with metal stem in the matt finishes gold, rose gold and graphite. Canopy available in the same finishes of the stem.

**Mounting** Suspension

**Environment** Indoor

Materials Metal

## Storm Bartoli Design

Suspension with metal stem in the matt finishes gold, rose gold and graphite. Canopy available in the same finishes of the stem.

**Mounting** Suspension

**Environment** Indoor

Materials Metal