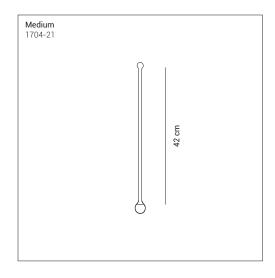

#### 1704-23

Suspension with metal stem in the matt finishes gold, rose gold and graphite. Canopy available in the same finishes of the stem.

**Mounting** Suspension

**Environment** Indoor

Materials Metal

## Storm Bartoli Design

Suspension with metal stem in the matt finishes gold, rose gold and graphite. Canopy available in the same finishes of the stem.

**Mounting** Suspension

**Environment** Indoor

Materials Metal