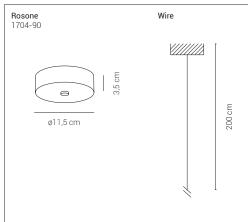

#### 1704-23

Suspension with metal stem in the matt finishes gold, rose gold and graphite. Canopy available in the same finishes of the stem.

**Mounting** Suspension

**Environment** Indoor

Materials Metal

## Storm Bartoli Design

Suspension with metal stem in the matt finishes gold, rose gold and graphite. Canopy available in the same finishes of the stem.

**Mounting** Suspension

**Environment** Indoor

Materials Metal