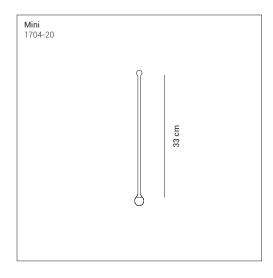

# Storm Bartoli Design

#### 1704-23

Suspension with metal stem in the matt finishes gold, rose gold and graphite. Canopy available in the same finishes of the stem.

**Mounting** Suspension

**Environment** Indoor

Materials Metal

## Storm Bartoli Design

Suspension with metal stem in the matt finishes gold, rose gold and graphite. Canopy available in the same finishes of the stem.

**Mounting** Suspension

**Environment** Indoor

Materials Metal