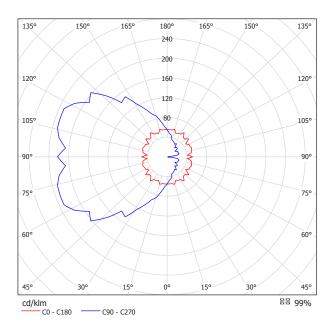

**Voltage** 230V 50/60Hz

**Source** 4W LED - 3000K - CRI=90

**Lumen** 380lm

**Dimming** On demand