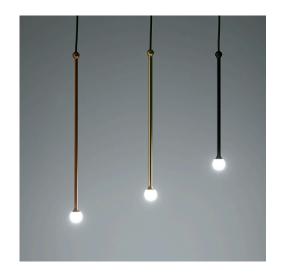

# Storm Bartoli Design

#### 1704-23

Suspension with metal stem in the matt finishes gold, rose gold and graphite. Canopy available in the same finishes of the stem.

**Mounting** Suspension

**Environment** Indoor

Materials Metal

## Storm Bartoli Design

Suspension with metal stem in the matt finishes gold, rose gold and graphite. Canopy available in the same finishes of the stem.

**Mounting** Suspension

**Environment** Indoor

Materials Metal