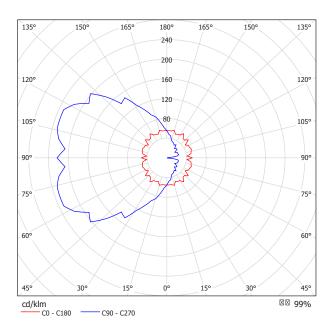

m in the matt finishes gold, rose gold and graphite. Canopy available in the same finishes of the stem.



**Mounting** Suspension

**Environment** Indoor

Materials Metal

**Voltage** 230V 50/60Hz

**Source** 4W LED - 3000K - CRI=90

**Lumen** 380lm

**Dimming** On demand



## Metal finishes



Matt graphite



Matt gold



Matt rose gold



### Certification









## Storm Bartoli Design



Suspension with metal stem in the matt finishes gold, rose gold and graphite. Canopy available in the same finishes of the stem.



**Mounting** Suspension

**Environment** Indoor

Materials Metal

**Voltage** 230V 50/60Hz

**Source** 4W LED - 3000K - CRI=90

**Lumen** 380lm

**Dimming** On demand



#### **Metal finishes**



Matt graphite



Matt gold



Matt rose gold



### Certification