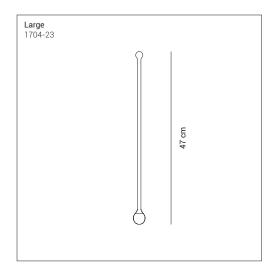

#### 1704-23

Suspension with metal stem in the matt finishes gold, rose gold and graphite. Canopy available in the same finishes of the stem.

**Mounting** Suspension

**Environment** Indoor

Materials Metal

## Storm Bartoli Design

Suspension with metal stem in the matt finishes gold, rose gold and graphite. Canopy available in the same finishes of the stem.

**Mounting** Suspension

**Environment** Indoor

Materials Metal