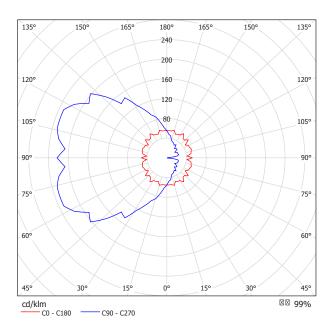

**Voltage** 230V 50/60Hz

**Source** 4W LED - 3000K - CRI=90

**Lumen** 380lm

**Dimming** On demand