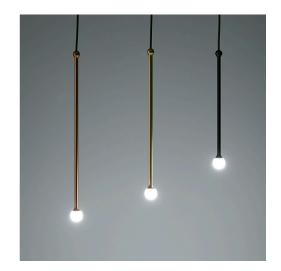

# Storm Bartoli Design

#### 1704-23

Suspension with metal stem in the matt finishes gold, rose gold and graphite. Canopy available in the same finishes of the stem.

**Mounting** Suspension

**Environment** Indoor

Materials Metal

## Storm Bartoli Design

Suspension with metal stem in the matt finishes gold, rose gold and graphite. Canopy available in the same finishes of the stem.

**Mounting** Suspension

**Environment** Indoor

Materials Metal