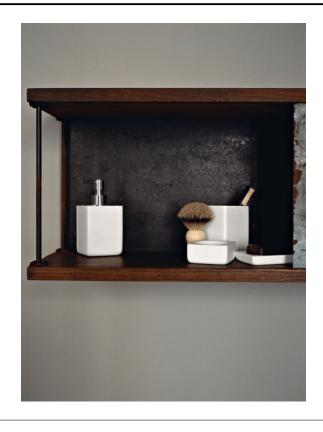

## **TECHNICAL SPECIFICATION SHEET Accessories and extras containers Surf** ACOM0632Z

Countertop container for accessories ACOM0632Z

Benedini Associati, 2007

#### **Materials**

Cristalplant®

White Cristalplant® countertop accessories for the washbasin area (trays available also in marble). They can also be placed on the Surf trays, made in the same material or in marble.