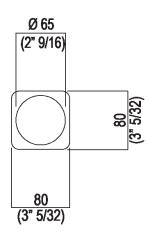

| Height: | 4 cm | 1" 5/8 inches |  |
|---------|------|---------------|--|
| Width:  | 8 cm | 3" 1/8 inches |  |
| Depth:  | 8 cm | 3" 1/8 inches |  |

Note: Minimum order quantity: 3 pieces for any combination of item; for smaller quantities, add 20% surcharge.

### Main dimensions