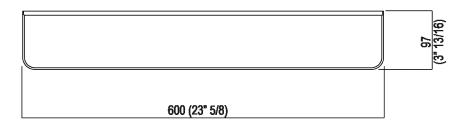

| Height: | 4.5 cm | 1" 3/4 inches  |  |
|---------|--------|----------------|--|
| Width:  | 60 cm  | 23" 5/8 inches |  |
| Depth:  | 9.7 cm | 3" 7/8 inches  |  |