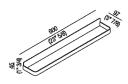

| Height: | 4.5 cm | 1" 3/4 inches  |  |
|---------|--------|----------------|--|
| Width:  | 60 cm  | 23" 5/8 inches |  |
| Depth:  | 9.7 cm | 3" 7/8 inches  |  |