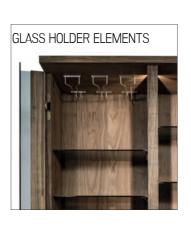

## **GLASS HOLDERS**

Composed by 3 stainless steel holders.

Holders L. 32 cm can hold max. 3 glasses with diameter of 8,5 cm, while holders L. 46,6 cm max. 4 glasses.

This set needs to be fixed to the top shelf or to another fixed shelf.

For more details please check the technical drawing.

Upon request:

- -available in other sizes.
- position of the 3 elements at different distance.

| GLA                     | SS HOLDERS |
|-------------------------|------------|
| set 3 elements L.32 cm  | •          |
| set 3 element L.46,6 cm |            |