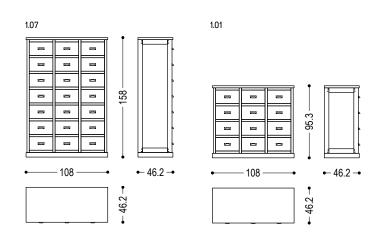

### **STANDARD COMPOSITION:**

- MODEL 1.01: 21 DRAWERS
- MODEL 1.07: 12 DRAWERS

**ADDITIONAL ACCESSORIES: SEE TECHNICAL NOTES** 

#### STANDARD VERSION: DRAWERS WITH HANDLES 12.01.2 ON TRADITIONAL WOODEN RAILS

| CODE | SIZE                    | A1 | A2 | A3 | A5 |
|------|-------------------------|----|----|----|----|
| 1.01 | W.108 x D.46,2 x H.158  |    |    | •  |    |
| 1.07 | W.108 x D.46,2 x H.95,3 |    |    |    |    |