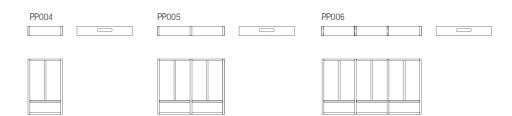

#### N.B.:

Cutlery dividers laid in the drawer.

| PP001 | PP002 | PP003 |
|-------|-------|-------|
|       |       |       |
|       |       |       |

| CUTLERY TRAY                |  |  |
|-----------------------------|--|--|
| PP004 - for drawer W. 30 cm |  |  |
| PP005 - for drawer W. 60 cm |  |  |
| PP006 - for drawer W. 90 cm |  |  |