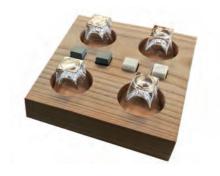

## SPIRITS SET

Set for drawer with accessories for spirits tasting (4 small glasses and 4 marble chilling cubes). Size  $W.20 \times D.22,5$  cm.

| SPIRITS    | SET |
|------------|-----|
| walnut/oak |     |