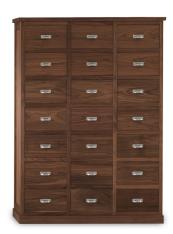

Dresser featuring the classic line of the American Shaker style, in solid wood and veneered blockboard. Drawers assembled with dovetail joints.

### **STANDARD COMPOSITION:**

- MODEL 1.01: 21 DRAWERS
- MODEL 1.07: 12 DRAWERS

**ADDITIONAL ACCESSORIES: SEE TECHNICAL NOTES** 