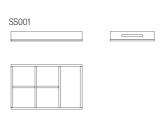

## N.B.:

Cutlery tray with lateral handles for easy use, composed by: cutlery dividers, beech cutting board and knifes holder.

| TRAY FOR FAR EAST ACCESSORIES |                             |  |
|-------------------------------|-----------------------------|--|
|                               | SS001 - for drawer W. 60 cm |  |

## N.B.:

Set with dividers for far east kitchen with lateral handles for easy use.