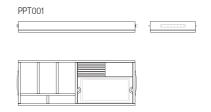

## N.B.:

Cutlery tray with lateral handles for easy use.

| CUTLERY TRAY WITH CUTTING BOARD |  |
|---------------------------------|--|
| PPT001 - for drawer W. 60 cm    |  |

## N.B.:

Cutlery tray with lateral handles for easy use, composed by: cutlery dividers, beech cutting board and knifes holder.

| TRAY FOR FAR EAST ACCESSORIES |                             |  |
|-------------------------------|-----------------------------|--|
|                               | SS001 - for drawer W. 60 cm |  |