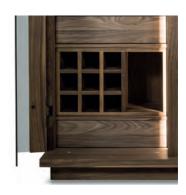

### **BOTTLE SPACES**

Wooden grid for space with size W.56 x H.35 cm; depth of the grid around 33 cm.

Charachterized by 9 spaces around 9x9 cm each, for bottles positioned horizontally, and one vertical module around W.19 x H.31 cm.

The grid can be customized upon request: feasibility and surcharge to be confirmed by our sales department.

| BOTTLE     | SPACES |
|------------|--------|
| walnut/oak |        |