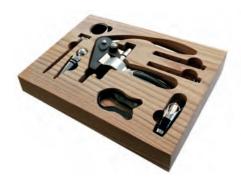

## **DRAWER DIVIDERS**

WINE SET

Set for drawer with accessories for wine tasting (professional corkscrew, spare tips, steel cap, thermometer, pourer, drip ring, foil cutter).

Size W.29,5 x D.22,5 cm.

| WINE SET   |  |  |
|------------|--|--|
| walnut/oak |  |  |
| teak       |  |  |