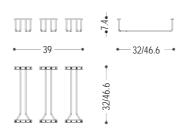

## **GLASS HOLDERS**

Composed by 3 stainless steel holders.

Holders L. 32 cm can hold max. 3 glasses with diameter of 8,5 cm, while holders L. 46,6 cm max. 4 glasses.

This set needs to be fixed to the top shelf or to another fixed shelf.

For more details please check the technical drawing.

Upon request:

- -available in other sizes.
- position of the 3 elements at different distance.

| GLA                     | SS HOLDERS |
|-------------------------|------------|
| set 3 elements L.32 cm  | •          |
| set 3 element L.46,6 cm |            |