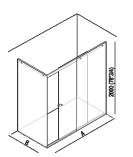

## SCHEDA TECNICA Showers and shower trays corner Flat D Tipologia F1 DF10\_

Corner shower - F1 DF10\_

Benedini Associati, 2002

Shower cubicle with fixed walls and sliding door for corner shower.

Shower cubicle with fixed walls and sliding door for corner shower. Crystal glass sliding door and fixed side wall thickness 8 mm (3/8);, fixed front wall in 8 mm (3/8) crystal glass for A up to 1800 mm (70" 7/8); thickness 10 mm (3/8) for A greater than 1800 mm (70" 7/8). Height mm 2000 (78" 3/4). Define in the order: position of the door on the right or left, dimensions A and B, where A is always the entrance and the glass variant and add the specific charge. Filling insert finish could be in light, medium, dark oak, teak, white Exmar or glossy stainless steel. Construction work is required if it is necessary to recess the floor profile. The floor profile can also be mounted with screws and anchors if installed on finished flooring.

Altezza:

200 cm

78" 3/4 inches

Note: A cm 120 / 200 (47" 1/4 - 78" 47/64) B cm 80 / 100 (31"1/2 - 39" 3/8)