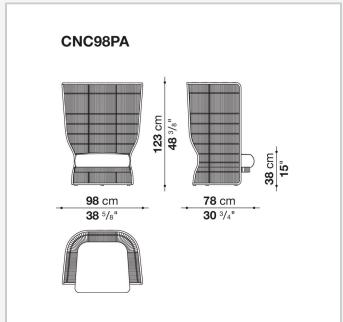

more with the external environment. The armchairs, sofas and small tables making up the series are characterised by a light interlacing of mélange polyethylene yarn which lets the light shine through. The armchairs come with a high or low backrest with coverings to be chosen among a wide range of proposals.

# Technical information

#### Frame

aluminium or steel with polyester powder painting

### Interlacing

polyethylene fibre

## Seat cushion

shaped polyurethane, cover in water repellent polyester fibre (with heat-sealed ribbon)

## **Back cushion**

polyester fibre, cover in water repellent polyester fibre

### Ferrules

thermoplastic material

# Waterproof cover cloth

PES fabric coated on one side in PU

#### Cover

fabric in limited categories

2 5/16/24

# Technical drawings





3 5/16/24