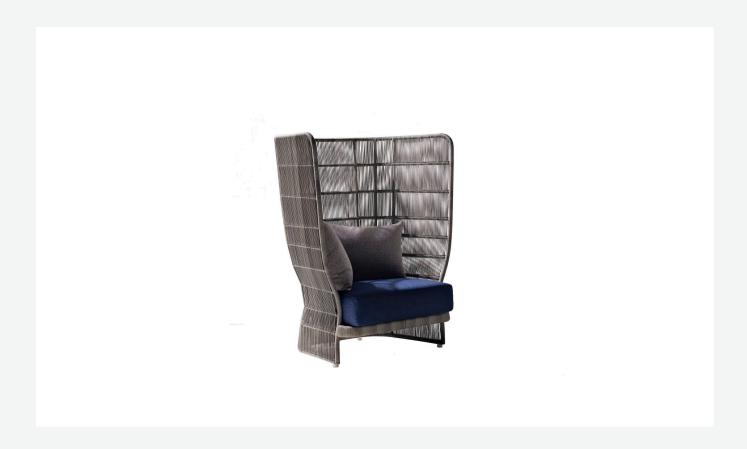

# Description

Canasta '13 is a family of seats that preserves the iconic design of the Canasta series while donning a new look to blend even more with the external environment. The armchairs, sofas and small tables making up the series are characterised by a light interlacing of mélange polyethylene yarn which lets the light shine through. The armchairs come with a high or low backrest with coverings to be chosen among a wide range of proposals.