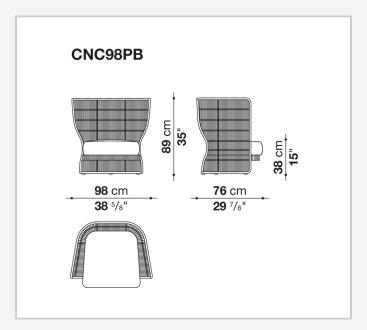

en more with the external environment. The armchairs, sofas and small tables making up the series are characterised by a light interlacing of mélange polyethylene yarn which lets the light shine through. The armchairs come with a high or low backrest with coverings to be chosen among a wide range of proposals.

# Technical information

#### Frame

aluminium or steel with polyester powder painting

### Interlacing

polyethylene fibre

## Seat cushion

shaped polyurethane, cover in water repellent polyester fibre (with heat-sealed ribbon)

## **Back cushion**

polyester fibre, cover in water repellent polyester fibre

### Ferrules

thermoplastic material

# Waterproof cover cloth

PES fabric coated on one side in PU

#### Cover

fabric in limited categories

2 5/16/24

# Technical drawings





3 5/16/24