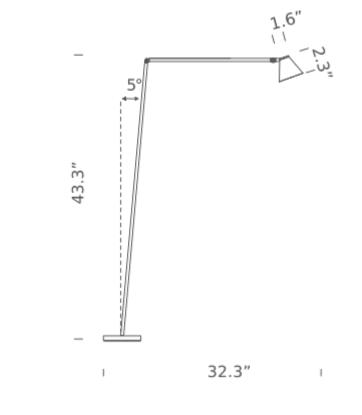

## Certificazioni

| LED SPOT           |        |
|--------------------|--------|
| 6,5W               |        |
| SPOT ORIENTAB      | LE     |
| dimmable, on board | ł      |
| 120V               |        |
| 2700K              |        |
| 348lm              |        |
| 90                 |        |
| A+                 |        |
| 32.3" x 43.3"      |        |
| aluminum, technop  | olymer |
| cable length 6.5'  |        |
| 11 lbs             |        |

# Structure/Diffuser

black/gold burnished

Dimension: 81.1" x 5.9" x 4.3" inches / Gross weight: 9,9 lbs