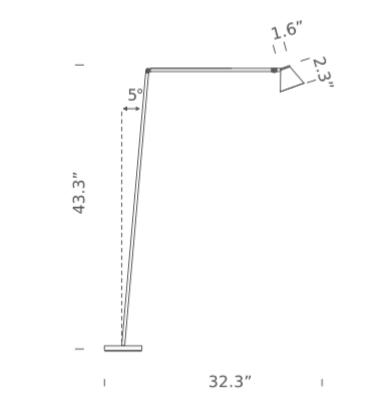

#### Certificazioni

| LED SPOT                |
|-------------------------|
| 6,5W                    |
| SPOT ORIENTABLE         |
| dimmable, on board      |
| 120V                    |
| 3000K                   |
| 348lm                   |
| 90                      |
| A+                      |
| 32.3" x 43.3"           |
| aluminum, technopolymer |
| cable length 6.5′       |
| 11 lbs                  |

#### Structure/Diffuser

black/gold burnished

Dimension: 81.1" x 5.9" x 4.3" inches / Gross weight: 9,9 lbs