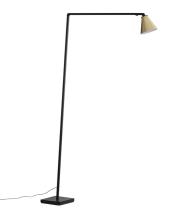

# UNTITLED READING CONE

Bernhard Osann

Family of table, floor and wall LED lamps in extruded matt black painted aluminum with joints for flexible and dynamic positioning of the light.

Available in the version with the linear lighting unit in polymer filled with glass fibers that rotates on itself and in the version with cylindrical spot light in aluminum. Dimmer on board located on the lamp stem.

# Structure/Diffuser

black/gold burnished

Dimension: 81.1" x 5.9" x 4.3" inches / Gross weight: 9,9 lbs

#### Structure/Diffuser

black/gold burnished

Dimension: 81.1" x 5.9" x 4.3" inches / Gross weight: 9,9 lbs