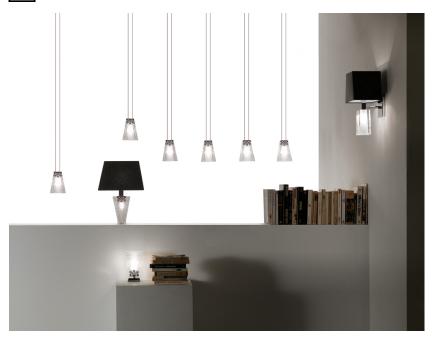

#### Description

Pendant lamp with crystal diffuser. Polished chrome-plated finishes.

#### Available structure colours

Chrome