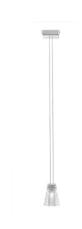

# : Fabbian

### **VICKY**

# D69A0100

Nicola Design





#### Description

Pendant lamp with crystal diffuser. Polished chrome-plated finishes.



#### **Dimensions**



Voltage 220-240V

Socket

#### Light source and alternative bulbs

cod. A11010C01

cod. A11004C20

G9 1x3,5W - LED Max Watt. 60W

G9 1x60W **HSGST** 

Material

Crystal glass - Metal

#### Available diffuser colours

Transparent

#### Available structure colours

Chrome

#### Not included accessories

Bulb

Weight Lamp

Net: 1.85 kg

**Packaging** 

Gross weight: 1.97 kg Volume: 0.008 m<sup>3</sup> Number of boxes: 1

### Specs



IP20

## In the same family