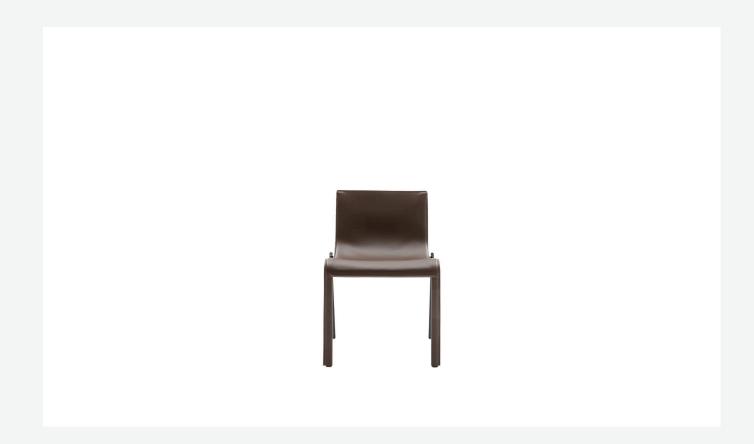

## Description

Mjna is a chair that combines the practicality of a functional product with the elegance of materials such as steel and thick leather. The steel frame is visible in the back legs, while the rest of the chair is completely covered in fine thick leather. This design choice gives Mjna a distinctive visual uniformity, a chromatic harmony that communicates with the delicate curves of the frame. Mjna's versatility is also expressed in the fact that it is stackable, an uncommon feature for such a sophisticated chair. Indeed, Lissoni designed the structure so that it can be easily and conveniently stored after use, giving a new option to private clients as well as the commercial contract world.