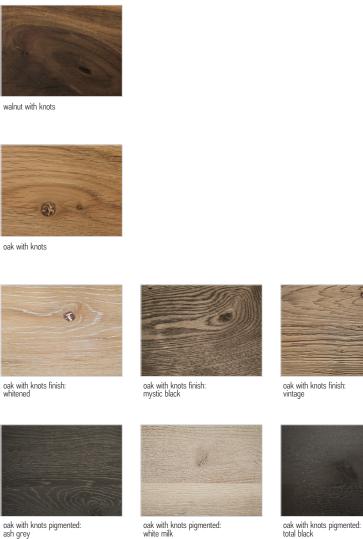

## **AVAILABLE FINISHES:**

A1: walnut with knots

A2: oak with knots

**A3:** oak with knots finish: whitened, mystic black, vintage, neutro **A4:** oak with knots pigmented: ash grey, white milk, total black

## MIYA | AVAILABLE FINISHES

## WOOD

oak with knots pigmented: ash grey

oak with knots pigmented: white milk

oak with knots finish: vintage

oak with knots finish: neutro