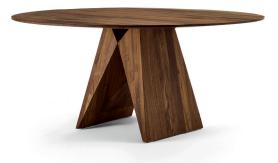

Table made entirely in solid wood, characterized by a round top in glued lists and two big legs with a geometric shape.

| CODE  | SIZE         | A1 | A2 | A3 | Α4 |
|-------|--------------|----|----|----|----|
| MIYA1 | Ø 140 x H.74 |    | -  |    |    |
| MIYA2 | Ø 160 x H.74 |    |    |    |    |
| MIYA3 | Ø 180 x H.74 |    |    |    |    |