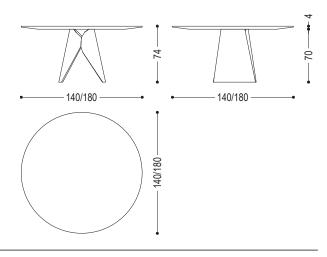

Table made entirely in solid wood, characterized by a round top in glued lists and two big legs with a geometric shape.

| CODE  | SIZE         | A1 | A2 | A3 | Α4 |
|-------|--------------|----|----|----|----|
| MIYA1 | Ø 140 x H.74 |    | -  |    |    |
| MIYA2 | Ø 160 x H.74 |    |    |    |    |
| MIYA3 | Ø 180 x H.74 |    |    |    |    |