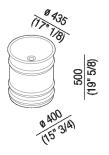

### Main dimensions

ø 435 (17"1/8)

Installation notes

| Height:       | 50 cm           | 19" 5/8 inches               |
|---------------|-----------------|------------------------------|
| Diameter:     | 43.5 cm         | 17" 1/8 inches               |
| Weight:       | 18 kg           | 40 lbs                       |
| Packaging:    | 52 x 52 x 56 cm | 20" 4/8 x 20" 4/8 x 22" 3/64 |
| Total weight: | 21 kg           | inches<br>46 lbs             |