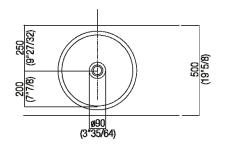

| Height:       | 50 cm           | 19" 5/8 inches               |
|---------------|-----------------|------------------------------|
| Diameter:     | 43.5 cm         | 17" 1/8 inches               |
| Weight:       | 18 kg           | 40 lbs                       |
| Packaging:    | 52 x 52 x 56 cm | 20" 4/8 x 20" 4/8 x 22" 3/64 |
| Total weight: | 21 kg           | inches<br>46 lbs             |

### Main dimensions

ø 435 (17"1/8)

Installation notes