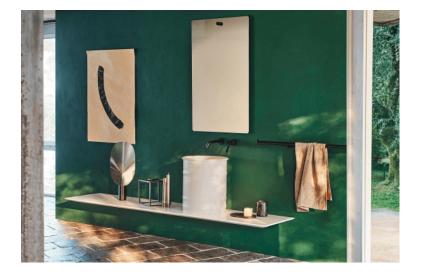

Over countertop washbasin h 50 cm (19" 3/4) ACER0799EP\_

design Patricia Urquiola, 2018

Round over countertop washbasin in stainless steel painted white (RAL9003) or in two colours, with dark grey (RAL7021) or light grey (RAL7044) exterior, without tap hole and overflow. Can be accessorised with iroko shelf to be insalled on the edge of the washbasin. The washbasin includes waste (.MET0563) with white finish cap.