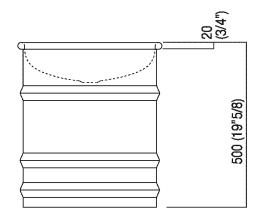

Over countertop washbasin h 50 cm (19" 3/4) ACER0799EP\_

design Patricia Urquiola, 2018

Round over countertop washbasin in stainless steel painted white (RAL9003) or in two colours, with dark grey (RAL7021) or light grey (RAL7044) exterior, without tap hole and overflow. Can be accessorised with iroko shelf to be insalled on the edge of the washbasin. The washbasin includes waste (.MET0563) with white finish cap.

| Height:       | 50 cm           | 19" 5/8 inches               |
|---------------|-----------------|------------------------------|
| Diameter:     | 43.5 cm         | 17" 1/8 inches               |
| Weight:       | 18 kg           | 40 lbs                       |
| Packaging:    | 52 x 52 x 56 cm | 20" 4/8 x 20" 4/8 x 22" 3/64 |
| Total weight: | 21 kg           | inches<br>46 lbs             |