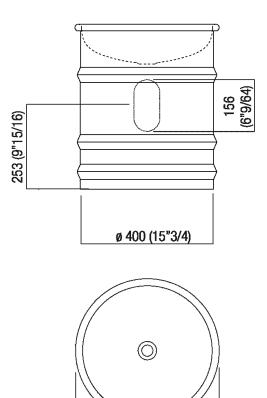

| Height:       | 50 cm           | 19" 5/8 inches               |
|---------------|-----------------|------------------------------|
| Diameter:     | 43.5 cm         | 17" 1/8 inches               |
| Weight:       | 18 kg           | 40 lbs                       |
| Packaging:    | 52 x 52 x 56 cm | 20" 4/8 x 20" 4/8 x 22" 3/64 |
| Total weight: | 21 kg           | inches<br>46 lbs             |