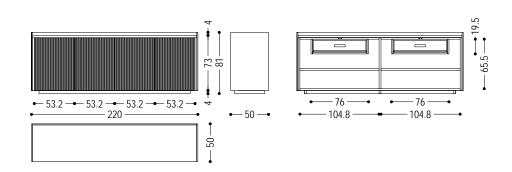

## STANDARD VERSION: D OORS WITH PUSH-PULL SYSTEM; DRAWERS WITH GROOVED HANDLES, ON METAL RUNNE

| CODE           | SIZE                | FRONTS                              | A1 | A2 | A4 |
|----------------|---------------------|-------------------------------------|----|----|----|
| REVO SIDEBOARD | W.220 x D.50 x H 81 | FRESART:<br>SOTTILE / MEDIA / MOSSA | •  | •  |    |
|                |                     | SMOOTH                              | •  | •  | •  |