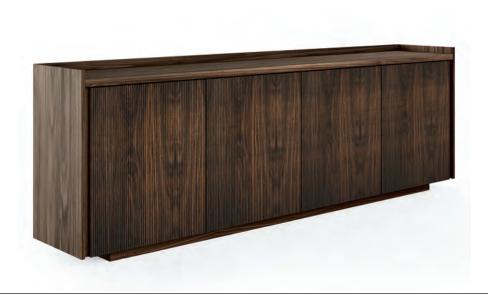

Chest of drawers in blockboard and solid wood, featuring a frame in which the top is recessed, with drawers assembled with traditional dovetail Opints and grooved handle. The vertical processing of the fronts, Fresart, creates a modern and dynamic geometric effect.

STANDARD COM POSITION: 4 DOORS - 2 ADJUSTABLE SHELVES - 2 INTERNAL DRAWERS

**ADDITIONAL ACCESSORIES: SEE INTRODUCTION** 

## STANDARD VERSION: D OORS WITH PUSH-PULL SYSTEM; DRAWERS WITH GROOVED HANDLES, ON METAL RUNNE

| CODE           | SIZE                | FRONTS                              | A1 | A2 | A4 |
|----------------|---------------------|-------------------------------------|----|----|----|
| REVO SIDEBOARD | W.220 x D.50 x H 81 | FRESART:<br>SOTTILE / MEDIA / MOSSA | •  | •  |    |
|                |                     | SMOOTH                              | •  | •  | •  |