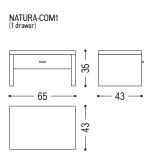

## STANDARD VERSION: DRAWER WITH HANDLE FR178, ON METAL RUNNERS

| CODE        | SIZE               | A1 | A2 | A3 |
|-------------|--------------------|----|----|----|
| NATURA-COM1 | W.65 x D.43 x H.35 |    |    |    |