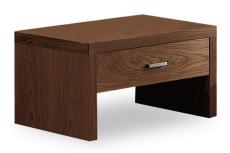

**NATURA 1** C.R. & S. RIVA1920

Night table in solid wood, with 1 drawer assembled with traditional dovetail joints.

## STANDARD VERSION: DRAWER WITH HANDLE FR178, ON METAL RUNNERS

| CODE        | SIZE               | A1 | A2 | A3 |
|-------------|--------------------|----|----|----|
| NATURA-COM1 | W.65 x D.43 x H.35 |    |    |    |