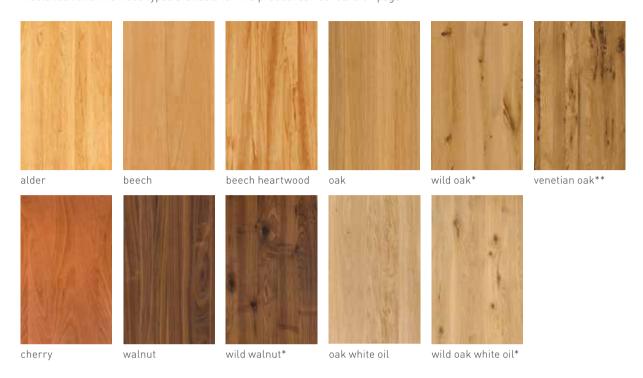

## **atelier** desk

cable outlet metal: without, left, right or on both sides types of wood: alder, beech, beech heartwood, oak, wild oak, cherry, walnut, wild walnut, oak white oil, wild oak white oil height adjustable from 68-81 cm, in increments of 3.2 cm wild wood version only available for table top

## types of wood

Unless stated otherwise, all wooden surfaces are finished with pure natural oil. A detailed list of the wood types available for this product can be found on page 1.

<sup>\*</sup>wild wood versions only available on fronts and table tops

<sup>\*\*</sup>venetian oak is only available on fronts