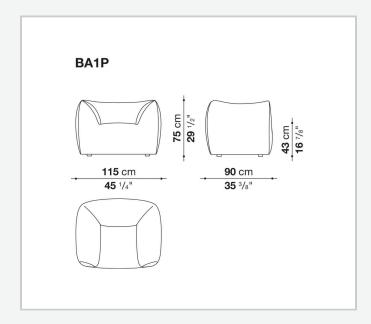

mpasso d'Oro in 1979, is offered in a new outdoor version maintaining the same soft curves and welcoming shapes that made the original design a classic. The use of weather-resistant, high performance materials ensures that La Bambola Outdoor stands out for its beauty and durability, transforming outdoor spaces into refuges of comfort and style.

## Technical information

### Upholstery

flexible cold shaped polyurethane foam, polyester fibre, breathable mesh

#### **Elastic section**

thermoplastic elastomer or expanded polyurethane

#### Frame and ferrules

polyethylene with spacers in plastic material

#### **Feet cover**

thermoplastic polyurethane **Waterproof cover cloth** 

PES fabric coated on one side in PU

#### Cover

fabric in limited categories

2 6/6/24

# Technical drawings



3