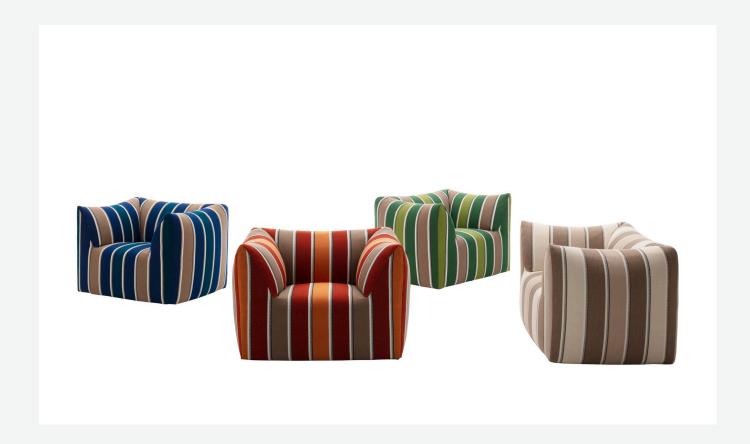

# Description

The Bambola armchair, part of the iconic Le Bambole collection designed by Mario Bellini in 1972 and awarded the Compasso d'Oro in 1979, is offered in a new outdoor version maintaining the same soft curves and welcoming shapes that made the original design a classic. The use of weather-resistant, high performance materials ensures that La Bambola Outdoor stands out for its beauty and durability, transforming outdoor spaces into refuges of comfort and style.