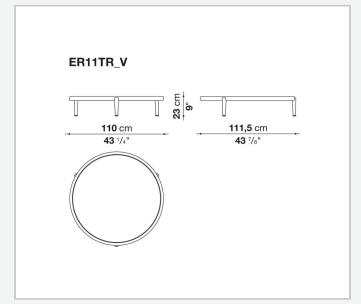

# Erica

**SMALL TABLES** 

2025

Antonio Citterio



## Description

The Erica small tables, in three round sizes, combine powder-coated die-cast aluminum structures in five colors – anthracite, dove grey, olive bronze, aquamarine green, cream white – with slatted tops in natural teak or molten glass – a process that creates organic textures and irregularities on the surface for a distinct tactile effect - back-painted in jade green, emerald green and coral red.

## Technical information

1

### Frame

die-cast aluminium and extrusions with polyester powder painting

solid wood or back-painted molten glass

### **Ferrules**

thermoplastic material

Waterproof cover cloth

PES fabric coated on one side in PU

2 6/5/25

# Technical drawings