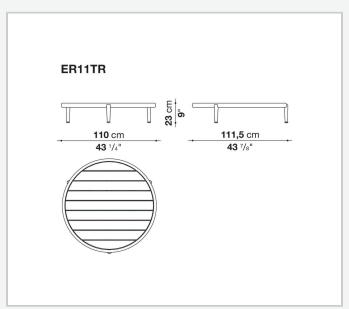

# Erica

**SMALL TABLES** 

2025

Antonio Citterio



## Description

The Erica small tables, in three round sizes, combine powder-coated die-cast aluminum structures in five colors – anthracite, dove grey, olive bronze, aquamarine green, cream white – with slatted tops in natural teak or molten glass – a process that creates organic textures and irregularities on the surface for a distinct tactile effect - back-painted in jade green, emerald green and coral red.

## Technical information

1

### Frame

die-cast aluminium and extrusions with polyester powder painting

solid wood or back-painted molten glass

### **Ferrules**

thermoplastic material

Waterproof cover cloth

PES fabric coated on one side in PU

2 6/5/25

# Technical drawings