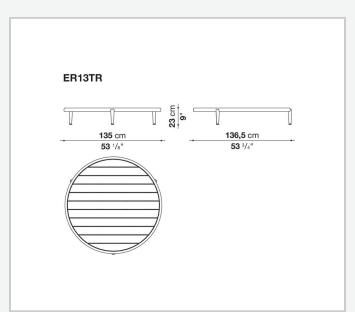

# Erica

**SMALL TABLES** 

2025

Antonio Citterio



## Description

The Erica small tables, in three round sizes, combine powder-coated die-cast aluminum structures in five colors – anthracite, dove grey, olive bronze, aquamarine green, cream white – with slatted tops in natural teak or molten glass – a process that creates organic textures and irregularities on the surface for a distinct tactile effect - back-painted in jade green, emerald green and coral red.

## Technical information

1

### Frame

die-cast aluminium and extrusions with polyester powder painting

solid wood or back-painted molten glass

### **Ferrules**

thermoplastic material

Waterproof cover cloth

PES fabric coated on one side in PU

2 6/5/25

# Technical drawings