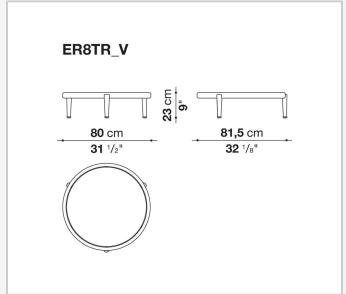

# Erica

**SMALL TABLES** 

2025

Antonio Citterio



## Description

The Erica small tables, in three round sizes, combine powder-coated die-cast aluminum structures in five colors – anthracite, dove grey, olive bronze, aquamarine green, cream white – with slatted tops in natural teak or molten glass – a process that creates organic textures and irregularities on the surface for a distinct tactile effect - back-painted in jade green, emerald green and coral red.

## Technical information

1

### Frame

die-cast aluminium and extrusions with polyester powder painting

solid wood or back-painted molten glass

### **Ferrules**

thermoplastic material

Waterproof cover cloth

PES fabric coated on one side in PU

2 6/5/25

# Technical drawings