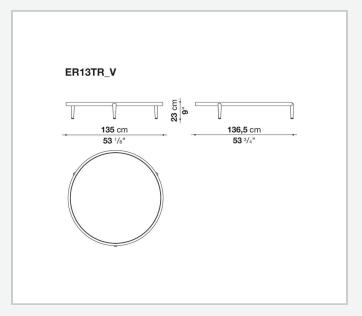

# Erica

**SMALL TABLES** 

2025

Antonio Citterio



## Description

The Erica small tables, in three round sizes, combine powder-coated die-cast aluminum structures in five colors – anthracite, dove grey, olive bronze, aquamarine green, cream white – with slatted tops in natural teak or molten glass – a process that creates organic textures and irregularities on the surface for a distinct tactile effect - back-painted in jade green, emerald green and coral red.

## Technical information

1

### Frame

die-cast aluminium and extrusions with polyester powder painting

solid wood or back-painted molten glass

### **Ferrules**

thermoplastic material

Waterproof cover cloth

PES fabric coated on one side in PU

2 6/5/25

# Technical drawings