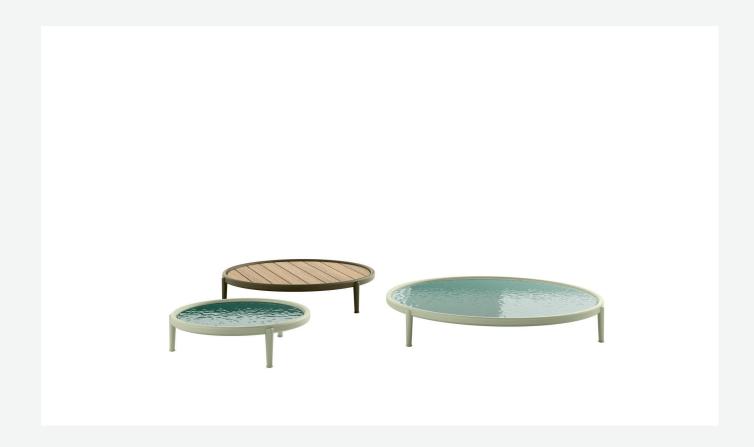

## Description

The Erica small tables, in three round sizes, combine powder-coated die-cast aluminum structures in five colors – anthracite, dove grey, olive bronze, aquamarine green, cream white – with slatted tops in natural teak or molten glass – a process that creates organic textures and irregularities on the surface for a distinct tactile effect - back-painted in jade green, emerald green and coral red.