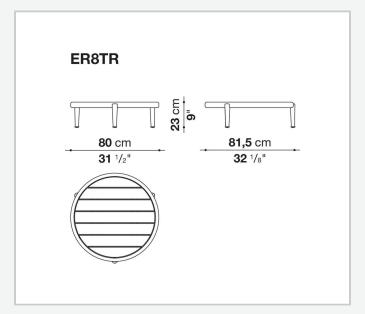

# Erica

**SMALL TABLES** 

2025

Antonio Citterio



## Description

The Erica small tables, in three round sizes, combine powder-coated die-cast aluminum structures in five colors – anthracite, dove grey, olive bronze, aquamarine green, cream white – with slatted tops in natural teak or molten glass – a process that creates organic textures and irregularities on the surface for a distinct tactile effect - back-painted in jade green, emerald green and coral red.

## Technical information

1

### Frame

die-cast aluminium and extrusions with polyester powder painting

solid wood or back-painted molten glass

### **Ferrules**

thermoplastic material

Waterproof cover cloth

PES fabric coated on one side in PU

2 6/5/25

# Technical drawings