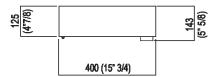

### Main dimensions

| Height:       | 80 cm           | 31" 1/2 inches                    |
|---------------|-----------------|-----------------------------------|
| Width:        | 40 cm           | 15" 3/4 inches                    |
| Weight:       | 10 kg           | 22 lbs                            |
| Depth:        | 12.5 cm         | 4" 7/8 inches                     |
| Packaging:    | 18 x 45 x 85 cm | 7" 1/8 x 17" 6/8 x 33" 4/8 inches |
| Total weight: | 11 kg           | 24 lbs                            |