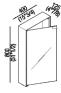

| Height:       | 80 cm           | 31" 1/2 inches                    |
|---------------|-----------------|-----------------------------------|
| Width:        | 40 cm           | 15" 3/4 inches                    |
| Weight:       | 10 kg           | 22 lbs                            |
| Depth:        | 12.5 cm         | 4" 7/8 inches                     |
| Packaging:    | 18 x 45 x 85 cm | 7" 1/8 x 17" 6/8 x 33" 4/8 inches |
| Total weight: | 11 kg           | 24 lbs                            |

### Main dimensions