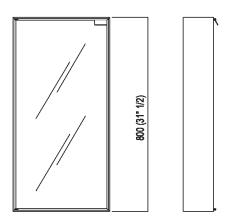

### Main dimensions

| Height:       | 80 cm           | 31" 1/2 inches                    |
|---------------|-----------------|-----------------------------------|
| Width:        | 40 cm           | 15" 3/4 inches                    |
| Weight:       | 10 kg           | 22 lbs                            |
| Depth:        | 12.5 cm         | 4" 7/8 inches                     |
| Packaging:    | 18 x 45 x 85 cm | 7" 1/8 x 17" 6/8 x 33" 4/8 inches |
| Total weight: | 11 kg           | 24 lbs                            |