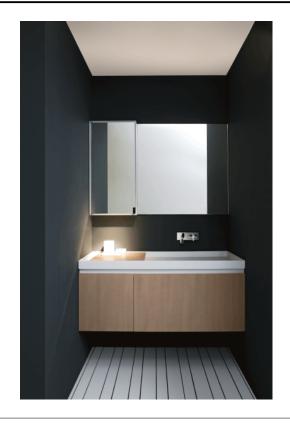

### TECHNICAL SPECIFICATION SHEET Mirrors with cabinet 4x4 rectangular A4X4290\_

Cabinet cm 40 x 80 H (15" 3/4 x 31" 1/2) with 2 internal shelves  $A4X4290\_$ 

Benedini Associati, 2003

Mirrors cabinets with aluminium structure.

#### Materials

Aluminium

Mirror cabinets with structure in aluminium painted white (RAL9003) or black (RAL9005); double-sided mirror door with flush polished edge, mm 3+3 (1/8"+1/8") thick. All elements can be installed to be right or left opening, and the handle can be assembled by the client at the top or bottom. Complete with fixing kit. The mirror cabinet is fixed to the wall by means of screws and wall plugs. The aluminium case is supplied with protective foil for recessing into the wall. Fixing kit included for both solutions – wall mounted and recessed. Special anodized colours are available following a request to the Sales Department.