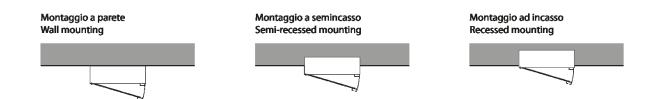

st to the Sales Department.

| Height:       | 80 cm           | 31" 1/2 inches                    |
|---------------|-----------------|-----------------------------------|
| Width:        | 40 cm           | 15" 3/4 inches                    |
| Weight:       | 10 kg           | 22 lbs                            |
| Depth:        | 12.5 cm         | 4" 7/8 inches                     |
| Packaging:    | 18 x 45 x 85 cm | 7" 1/8 x 17" 6/8 x 33" 4/8 inches |
| Total weight: | 11 kg           | 24 lbs                            |

www.agapedesign.it Agape srl © 2022 — Page 1



# TECHNICAL SPECIFICATION SHEET Mirrors with cabinet 4x4 rectangular A4X4290\_



### Main dimensions







# TECHNICAL SPECIFICATION SHEET Mirrors with cabinet 4x4 rectangular A4X4290\_



### **Mounting variants**