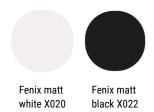

#### STRUCTURE AND TOP

Made of a loadbearing structural MD- fibreboard panel and aluminium in thickness 15mm, in matt white or black Fenix®.

Legs are made of cast aluminium with section 15x15mm, powder-coated in matt white or graphite.

## TOP

#### Fenix