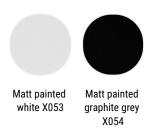

#### STRUCTURE AND TOP

Made of a loadbearing structural MD- fibreboard panel and aluminium in thickness 15mm, in matt white or black Fenix®.

Legs are made of cast aluminium with section 15x15mm, powder-coated in matt white or graphite.

#### Structure

Matt painted

#### **STRUCTURE**

#### Matt painted