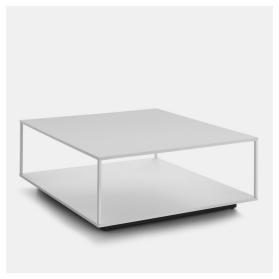

## **GRAFO LOW TABLE**

#### Designed by Victor Vasilev

Grafo comes from the designer's desire to endow an object with the "identifying mark" of the iconic products of the MDF Italia collection.

A pure, straightforward graphic quality - part of the company's philosophy – has been the source of inspiration for the project.

The collection is made up of two complementary coffee tables, that allows endless solutions to be developed in accordance to the free, creative interpretation of the customer.

#### STRUCTURE AND TOP

Made of a loadbearing structural MD- fibreboard panel and aluminium in thickness 15mm, in matt white or black Fenix®.

Legs are made of cast aluminium with section 15x15mm, powder-coated in matt white or graphite.

#### **DIMENSIONS**

D49,2 L98,5 H40 cm D98,5 L98,5 H40 cm

| GRAFO COFFEE TABLE | R) H/D/I |
|--------------------|----------|
|                    |          |

L49.2 D98.5 H40 cm L98.5 D98.5 H40 cm