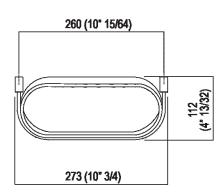

| Height: | 7.2 cm | 2" 53/64 inches |
|---------|--------|-----------------|
| Width:  | 26 cm  | 10" 1/4 inches  |
| Depth:  | 10 cm  | 3" 7/8 inches   |

Note: Minimum order quantity: 8 pieces for any combination items (excluding mirrors). For smaller quantities, add 20% surcharge.

TECHNICAL SPECIFICATION SHEET Accessories and extras shelves Bucatini ABUC0180\_EB

Main dimensions