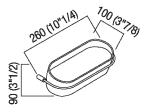

| Height: | 7.2 cm | 2" 53/64 inches |
|---------|--------|-----------------|
| Width:  | 26 cm  | 10" 1/4 inches  |
| Depth:  | 10 cm  | 3" 7/8 inches   |

Note: Minimum order quantity: 8 pieces for any combination items (excluding mirrors). For smaller quantities, add 20% surcharge.

TECHNICAL SPECIFICATION SHEET Accessories and extras shelves Bucatini ABUC0180\_EB

Main dimensions