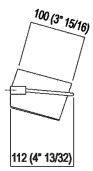

| Height: | 7.2 cm | 2" 53/64 inches |
|---------|--------|-----------------|
| Width:  | 26 cm  | 10" 1/4 inches  |
| Depth:  | 10 cm  | 3" 7/8 inches   |

Note: Minimum order quantity: 8 pieces for any combination items (excluding mirrors). For smaller quantities, add 20% surcharge.

TECHNICAL SPECIFICATION SHEET Accessories and extras shelves Bucatini ABUC0180\_EB

Main dimensions