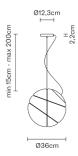

## ARMILLA **F50A0101**

Lorenzo Truant

Lampada a sospensione con diffusore in vetro soffiato bianco lucido, anelli bruniti, rosone e

Dimensions

**Voltage** 200-240V

Description

calotta bianchi.

Socket 1xE27