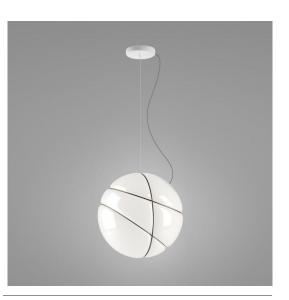

## ARMILLA **F50A0101**

Lorenzo Truant

Lampada a sospensione con diffusore in vetro soffiato bianco lucido, anelli bruniti, rosone e

Dimensions

**Voltage** 200-240V

Description

calotta bianchi.

Socket 1xE27