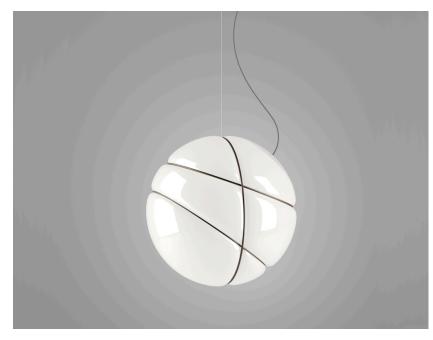

## ARMILLA **F50A0101**

Lorenzo Truant

Lampada a sospensione con diffusore in vetro soffiato bianco lucido, anelli bruniti, rosone e

Dimensions

**Voltage** 200-240V

Description

calotta bianchi.

Socket 1xE27