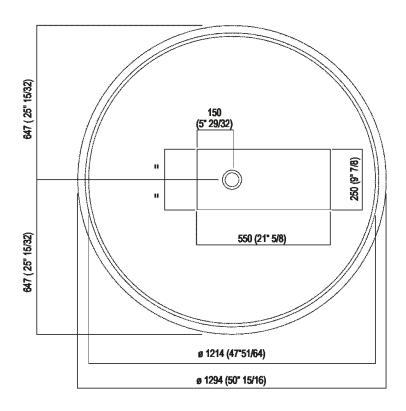

versions the taps can be mounted on the wall or floor. For display models bathtubs use the .MET0434 waste. For an easier installation of the bathtubs we recommend to use the template for the positioning of the waste trap AKITPZVAS.

| Height:       | 58 cm             | 22" 53/64 inches            |  |
|---------------|-------------------|-----------------------------|--|
| Diameter:     | 129.4 cm          | 50" 15/16 inches            |  |
| Weight:       | 345 kg            | 761 lbs                     |  |
| Capacity:     | 521 l             | 138 gal                     |  |
| Packaging:    | 160 x 160 x 90 cm | 63" x 63" x 37" 7/16 inches |  |
| Total weight: | 400 kg            | 881 lbs                     |  |





#### Main dimensions











#### **Dimensions for recess**







#### **Dimensions for wall mounted taps**



|        |                                            | A*              | B**           |
|--------|--------------------------------------------|-----------------|---------------|
| FEZ 2  | (AFEZ027)                                  | 750 (29" 17/32) | •             |
| FEZ    | (ARUB050000L, ARUB051000L, ARUB150000C,    | 750 (29" 17/32) | -             |
|        | ARUB151000C, ARUB190000C, ARUB191000C)     |                 |               |
| MEMORY | (AMEM342, AMEM324, AMEM343, ARUB1077S,     |                 |               |
|        | ARUB1040S)                                 | 750 (29" 17/32) | -             |
| SQUARE | (ARUB1117, ARUB1118, ARUB0932N, ARUB0933N) | -               | 700 (27*9/16) |
| SEN    | (ASEN0912V)