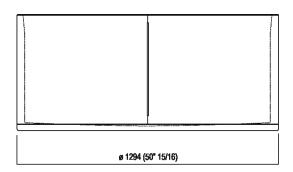

| Height:       | 58 cm             | 22" 53/64 inches            |  |
|---------------|-------------------|-----------------------------|--|
| Diameter:     | 129.4 cm          | 50" 15/16 inches            |  |
| Weight:       | 345 kg            | 761 lbs                     |  |
| Capacity:     | 521 l             | 138 gal                     |  |
| Packaging:    | 160 x 160 x 90 cm | 63" x 63" x 37" 7/16 inches |  |
| Total weight: | 400 kg            | 881 lbs                     |  |

#### Main dimensions