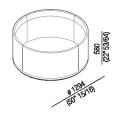

| Height:       | 58 cm             | 22" 53/64 inches            |  |
|---------------|-------------------|-----------------------------|--|
| Diameter:     | 129.4 cm          | 50" 15/16 inches            |  |
| Weight:       | 345 kg            | 761 lbs                     |  |
| Capacity:     | 521 l             | 138 gal                     |  |
| Packaging:    | 160 x 160 x 90 cm | 63" x 63" x 37" 7/16 inches |  |
| Total weight: | 400 kg            | 881 lbs                     |  |

#### Main dimensions