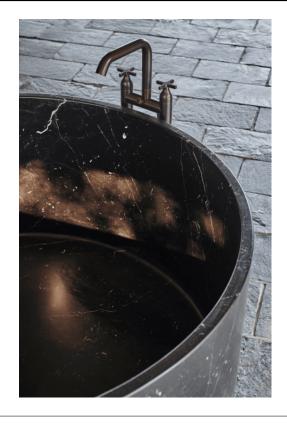

Freestanding marble bathtub with waste AVAS1041\_

Benedini Associati, 2015

#### Materials

Marble

Bathtub with round interior in white Carrara marble, in black Marquina marble, in green Alpi marble or in dark Emperador marble fitted with a chromed waste with siphon and with overflow .MET0722S. The bathtub can be delivered also in stone or marble types on demand, price to be calculated. For all versions the taps can be mounted on the wall or floor. For display models bathtubs use the .MET0434 waste. For an easier installation of the bathtubs we recommend to use the template for the positioning of the waste trap AKITPZVAS.