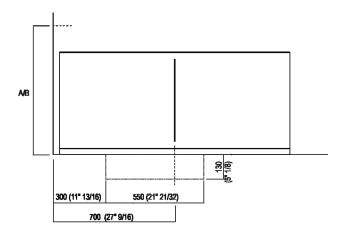

#### **Dimensions for wall mounted taps**

|        |                                            | A*              | B**           |
|--------|--------------------------------------------|-----------------|---------------|
| FEZ 2  | (AFEZ027)                                  | 750 (29" 17/32) | •             |
| FEZ    | (ARUB050000L, ARUB051000L, ARUB150000C,    | 750 (29" 17/32) | -             |
|        | ARUB151000C, ARUB190000C, ARUB191000C)     |                 |               |
| MEMORY | (AMEM342, AMEM324, AMEM343, ARUB1077S,     |                 |               |
|        | ARUB1040S)                                 | 750 (29" 17/32) | -             |
| SQUARE | (ARUB1117, ARUB1118, ARUB0932N, ARUB0933N) | -               | 700 (27*9/16) |
| SEN    | (ASEN0912V)                                | -               | 700 (27"9/16) |

inserasse gruppo / axial distance for tap filo inferiore gruppo / Tap's lower edge