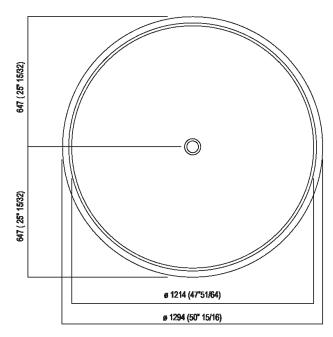

| Height:       | 58 cm             | 22" 53/64 inches            |  |
|---------------|-------------------|-----------------------------|--|
| Diameter:     | 129.4 cm          | 50" 15/16 inches            |  |
| Weight:       | 345 kg            | 761 lbs                     |  |
| Capacity:     | 521 l             | 138 gal                     |  |
| Packaging:    | 160 x 160 x 90 cm | 63" x 63" x 37" 7/16 inches |  |
| Total weight: | 400 kg            | 881 lbs                     |  |

#### Main dimensions