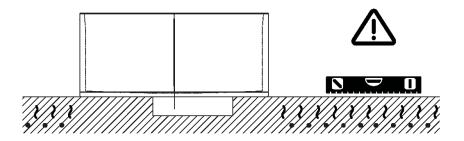

#### **Dimensions for recess**

Note

La vasca deve essere installata su un pavimento perfettamente piano. The bathtub must be positioned on a flat floor surface.

E' necessario predisporre a pavimento un pozzetto. It is necessary to prepare a recess in the floor.