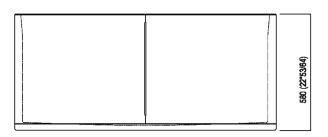

| Height:       | 58 cm             | 22" 53/64 inches            |  |
|---------------|-------------------|-----------------------------|--|
| Diameter:     | 129.4 cm          | 50" 15/16 inches            |  |
| Weight:       | 345 kg            | 761 lbs                     |  |
| Capacity:     | 521 l             | 138 gal                     |  |
| Packaging:    | 160 x 160 x 90 cm | 63" x 63" x 37" 7/16 inches |  |
| Total weight: | 400 kg            | 881 lbs                     |  |

#### Main dimensions