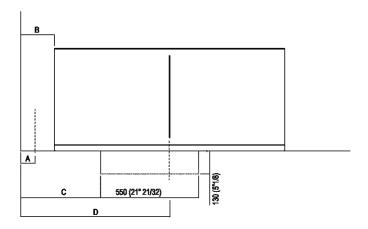

### **Dimensions for freestanding spouts**

|        |                                    | A          | В             | С               | D               |
|--------|------------------------------------|------------|---------------|-----------------|-----------------|
| FEZ 2  | (ARUB140, ARUB141, AFE026)         | 80 (3"1/8) | 188 (7"13/32) | 435 (17" 1/8)   | 835 (32" 7/8)   |
| FEZ    | (ARUB145, ARUB170)                 | 80 (3"1/8) | 188 (7"13/32) | 435 (17" 1/8)   | 835 (32" 7/8)   |
| MEMORY | (AMEM327, AMEM325, ARUB1078,       | 80 (3"1/8) | 188 (7"13/32) | 435 (17" 1/8)   | 835 (32" 7/8)   |
|        | ARUB1072, ARUB1033)                |            |               |                 |                 |
| SQUARE | (ARUB1112, ARUB1115, ARUB0961L,    | 80 (3"1/8) | 188 (7"13/32) | 435 (17" 1/8)   | 835 (32" 7/8)   |
|        | ARUB0934L, ARUB0935NL, ARUB0936NL, |            |               |                 |                 |
|        | ARUB0952L)                         |            |               |                 |                 |
| SEN    | (ASEN0911, ASEN0977)               | 80 (3"1/8) | 170 (6"11/16) | 417 (16" 27/64) | 817 (32" 11/64) |