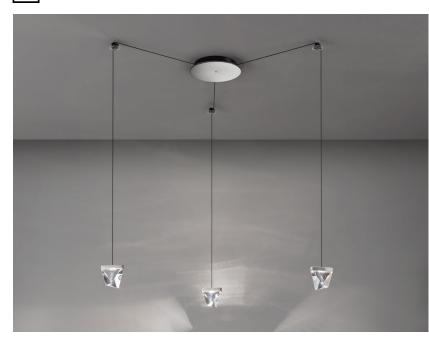

## TRIPLA **F41G0111**

Formidable Studio & Desall

**Description** Wall/ceiling system with transparent crystal diffuser. Polished aluminium structure.

## Light source and alternative bulbs

LED 3x4.3W-3000K Cri 80+ **Material** Crystal - Aluminium

Available diffuser colours

## Transparent