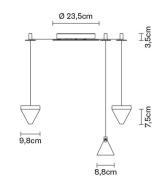

# **:** Fabbian

## TRIPLA **F41G0111**

Formidable Studio & Desall



**Description** Wall/ceiling system with transparent crystal diffuser. Polished aluminium structure.



### Dimensions



**Voltage** 220V-240V Dimmable LED PUSH 1..10V

## Light source and alternative bulbs

LED 3x4.3W-3000K Cri 80+ **Material** Crystal - Aluminium

Available diffuser colours

## Transparent

#### Available structure colours

- Polished aluminium
- Other colours available

#### In the same family



**Included accessories** LED Dimmable electronic driver 9 spools for wire support

Weight Lamp Net: 3.1 kg

**Packaging** Gross weight: 3.78 kg Volume: 0.032 m<sup>3</sup> Number of boxes: 4

Specs

Fabbian s.r.l. | via Santa Brigida 50, 31023 Castelminio di Resana (TV) Italy | tel. +39 0423 4848 | fax +39 0423 484395 | www.fabbian.com | info@fabbian.com

Pictures, descriptions, dimensions and technical data have to be considered as purely indicative. While maintaining the basic characteristics