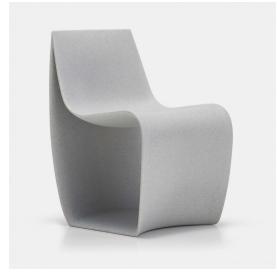

#### INDOOR/OUTDOOR

Sign by Piergiorgio Cazzaniga, with its sinuous and ergonomic lines, is a chair and armchair project, representing a turning point for MDF Italia collection since 2006. In 2017, the collection was renewed with Sign Filo, Sign Baby and Sign Matt: the latter represents the natural development of the original model, always coming both as a chair and comfortable armchair.

Thanks to its matt finish, available in five different shades, it can be inserted harmoniously in every environment, both indoor and outdoor. Its unique and original shape stands out in outdoor spaces such as gardens, terraces, parks, porticoes, beaches.