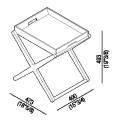

## TECHNICAL SPECIFICATION SHEET Accessories and extras side tables X tavolino con vassoio h 49,3 cm ACOM0623\_

Table, low, with removable tray ACOM0623\_

Benedini Associati, 2012

## Materials

Wood

Floor standing towel holder, stool or small tables in two heights, in natural, brown, dark oak or in teak. The stool's seat is made of natural or black leather.

| Height: | 49.3 cm | 19" 3/8 inches |
|---------|---------|----------------|
| Width:  | 40 cm   | 15" 3/4 inches |
| Depth:  | 47.3 cm | 18" 5/8 inches |

www.agapedesign.it

TECHNICAL SPECIFICATION SHEET Accessories and extras side tables X tavolino con vassoio h 49,3 cm ACOM0623\_

Main dimensions