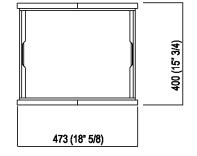

## Materials

Wood

Floor standing towel holder, stool or small tables in two heights, in natural, brown, dark oak or in teak. The stool's seat is made of natural or black leather.

| Height: | 49.3 cm | 19" 3/8 inches |
|---------|---------|----------------|
| Width:  | 40 cm   | 15" 3/4 inches |
| Depth:  | 47.3 cm | 18" 5/8 inches |