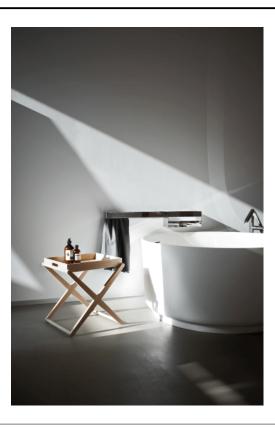

## TECHNICAL SPECIFICATION SHEET Accessories and extras side tables X tavolino con vassoio h 49,3 cm ACOM0623\_

Table, low, with removable tray ACOM0623\_

Benedini Associati, 2012

## Materials

Wood

Floor standing towel holder, stool or small tables in two heights, in natural, brown, dark oak or in teak. The stool's seat is made of natural or black leather.

| Height: | 49.3 cm | 19" 3/8 inches |
|---------|---------|----------------|
| Width:  | 40 cm   | 15" 3/4 inches |
| Depth:  | 47.3 cm | 18" 5/8 inches |