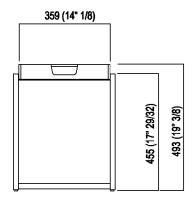

www.agapedesign.it

TECHNICAL SPECIFICATION SHEET Accessories and extras side tables X tavolino con vassoio h 49,3 cm ACOM0623\_

Main dimensions

## Materials

Wood

Floor standing towel holder, stool or small tables in two heights, in natural, brown, dark oak or in teak. The stool's seat is made of natural or black leather.

| Height: | 49.3 cm | 19" 3/8 inches |
|---------|---------|----------------|
| Width:  | 40 cm   | 15" 3/4 inches |
| Depth:  | 47.3 cm | 18" 5/8 inches |