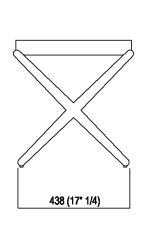

www.agapedesign.it

TECHNICAL SPECIFICATION SHEET Accessories and extras side tables X tavolino con vassoio h 49,3 cm ACOM0623\_

Main dimensions

## Materials

Wood

Floor standing towel holder, stool or small tables in two heights, in natural, brown, dark oak or in teak. The stool's seat is made of natural or black leather.

| Height: | 49.3 cm | 19" 3/8 inches |
|---------|---------|----------------|
| Width:  | 40 cm   | 15" 3/4 inches |
| Depth:  | 47.3 cm | 18" 5/8 inches |