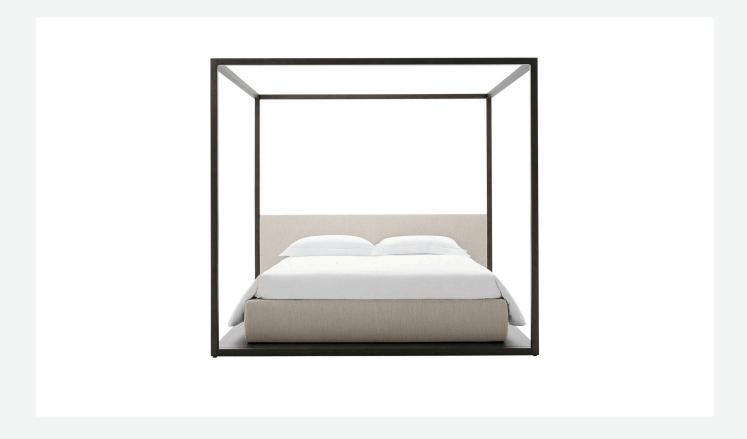

## Description

Alcova is the classical canopy bed in a modern interpretation, suitable to be positioned mid-room; bed sides and headboard in leather or fabric. The bed rests on a platform which is large enough to position a service element with an open compartment at the foot of the bed.