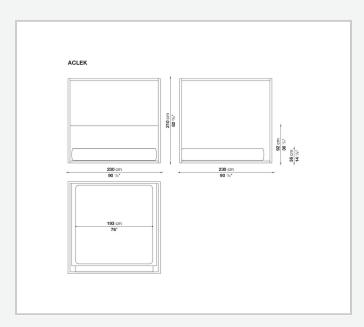

tonio Citterio** 



## Description

Alcova is the classical canopy bed in a modern interpretation, suitable to be positioned mid-room; bed sides and headboard in leather or fabric. The bed rests on a platform which is large enough to position a service element with an open compartment at the foot of the bed.

## Technical information

1

Frame solid wood Bed side internal frame tubular steel and steel profiles Headboard internal frame wood particles panel Internal frame upholstery shaped polyurethane, polyester fibre cover Internal top MDF wood fibre panel Slatted base tubular steel and wood multi-layered slats Slatted base raising mechanism operated by a manually controlled gas-lift Adjustable ferrules steel and plastic material Cover fabric or leather

2

## Technical drawings











3