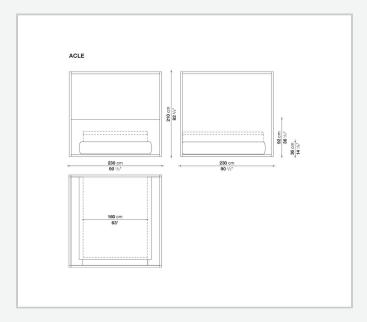

03

**Antonio Citterio** 



## Description

Alcova is the classical canopy bed in a modern interpretation, suitable to be positioned mid-room; bed sides and headboard in leather or fabric. The bed rests on a platform which is large enough to position a service element with an open compartment at the foot of the bed.

## Technical information

1

Frame solid wood Bed side internal frame tubular steel and steel profiles Headboard internal frame wood particles panel Internal frame upholstery shaped polyurethane, polyester fibre cover Internal top MDF wood fibre panel Slatted base tubular steel and wood multi-layered slats Slatted base raising mechanism operated by a manually controlled gas-lift Adjustable ferrules steel and plastic material Cover fabric or leather

2

## Technical drawings











3