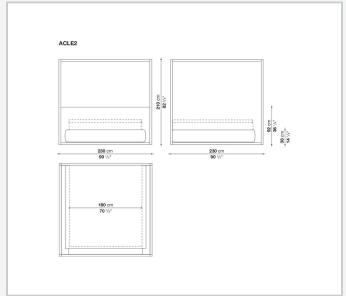

**Antonio Citterio** 



## Description

Alcova is the classical canopy bed in a modern interpretation, suitable to be positioned mid-room; bed sides and headboard in leather or fabric. The bed rests on a platform which is large enough to position a service element with an open compartment at the foot of the bed.

## Technical information

1

Frame solid wood Bed side internal frame tubular steel and steel profiles Headboard internal frame wood particles panel Internal frame upholstery shaped polyurethane, polyester fibre cover Internal top MDF wood fibre panel Slatted base tubular steel and wood multi-layered slats Slatted base raising mechanism operated by a manually controlled gas-lift Adjustable ferrules steel and plastic material Cover fabric or leather

2

## Technical drawings











3