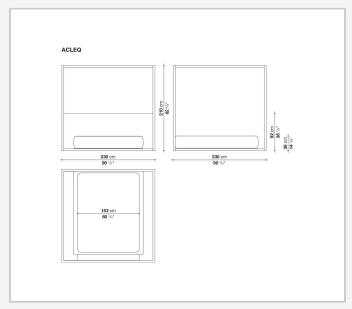

Antonio Citterio** 



## Description

Alcova is the classical canopy bed in a modern interpretation, suitable to be positioned mid-room; bed sides and headboard in leather or fabric. The bed rests on a platform which is large enough to position a service element with an open compartment at the foot of the bed.

## Technical information

1

Frame solid wood Bed side internal frame tubular steel and steel profiles Headboard internal frame wood particles panel Internal frame upholstery shaped polyurethane, polyester fibre cover Internal top MDF wood fibre panel Slatted base tubular steel and wood multi-layered slats Slatted base raising mechanism operated by a manually controlled gas-lift Adjustable ferrules steel and plastic material Cover fabric or leather

2

## Technical drawings











3