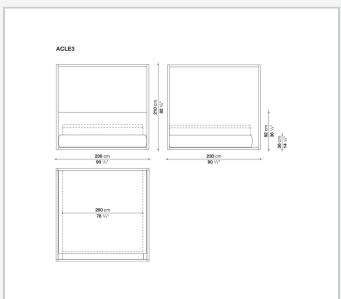

**Antonio Citterio** 



## Description

Alcova is the classical canopy bed in a modern interpretation, suitable to be positioned mid-room; bed sides and headboard in leather or fabric. The bed rests on a platform which is large enough to position a service element with an open compartment at the foot of the bed.

## Technical information

1

Frame solid wood Bed side internal frame tubular steel and steel profiles Headboard internal frame wood particles panel Internal frame upholstery shaped polyurethane, polyester fibre cover Internal top MDF wood fibre panel Slatted base tubular steel and wood multi-layered slats Slatted base raising mechanism operated by a manually controlled gas-lift Adjustable ferrules steel and plastic material Cover fabric or leather

2

## Technical drawings











3