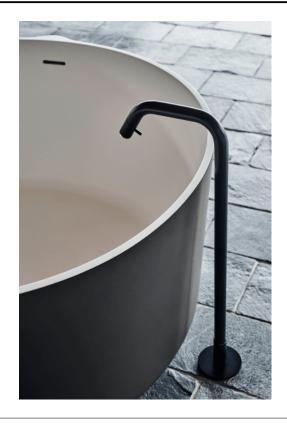

## TECHNICAL SPECIFICATION SHEET Taps and shower heads for bathtub Memory bocca di erogazione h 75,6 cm AMEM327\_

Floor standing spout AMEM327\_

design Benedini Associati, 2009

Floor mounted tap featuring a cross-shaped handle.

## **Materials**

Brass

Floor standing spout with flow regulation. Temperature regulation not managed. Finished items to complete with shower heads, flexible hoses and handheld showers.

| Height: | 75.6 cm | 29" 49/64 inches |
|---------|---------|------------------|
| Depth:  | 23 cm   | 9" inches        |