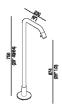

## TECHNICAL SPECIFICATION SHEET Taps and shower heads for bathtub Memory bocca di erogazione h 75,6 cm AMEM327\_

Floor standing spout AMEM327\_

design Benedini Associati, 2009

Floor mounted tap featuring a cross-shaped handle.

## **Materials**

Brass

Floor standing spout with flow regulation. Temperature regulation not managed. Finished items to complete with shower heads, flexible hoses and handheld showers.

| Height: | 75.6 cm | 29" 49/64 inches |
|---------|---------|------------------|
| Depth:  | 23 cm   | 9" inches        |