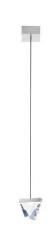

#### Description

Pendant lamp with crystal diffuser. Structure in polished aluminium.

## Material

Crystal - Aluminium