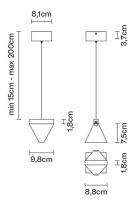

# :Fabbian

# TRIPLA

# F41A0211

Formidable Studio & Desall





#### Description

Pendant lamp with crystal diffuser. Structure in polished aluminium.



#### **Dimensions**



# Voltage

220-240V

## Dimmable LED

PUSH 1..10V

## Light source and alternative bulbs

LED 1x4.3W-2700K 350lm Cri 80+

## Material

Crystal - Aluminium

## Available diffuser colours

Available structure colours

Transparent

#### \_\_\_\_\_

Included accessories

Dimmable electronic driver

## In the same family

Polished aluminium
Other colours available



# Weight Lamp

Net: 0.91 kg

#### **Packaging**

Gross weight: 0.98 kg Volume: 0.004 m³ Number of boxes: 1

# Specs



IP40