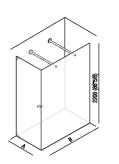

## SCHEDA TECNICA Showers and shower trays corner Flat D Tipologia C3 DC30\_

Corner shower - C3 DC30\_

Benedini Associati, 2002

Shower cubicle with fixed wall, two horizontal support elements and right or left opening door for corner showers.

Shower cubicle with fixed wall, two horizontal support elements and right or left opening door for corner showers. Crystal glass door, 8 mm (3/8) thick; crystal glass wall, 10 mm (3/8) thick. Height 2200 mm (86" 5/8). In your order, define the position of the hinges of the door: right (with hinges on the right) or left (with hinges on the left) and the dimensions A and B, where A is always the entrance and the glass variant and add the specific charge. Filling insert finish could be in light, medium, dark oak, teak, white Exmar or glossy stainless steel. Horizontal element could be straight with three diffusers, straight with shower head connection, straight with no water supply function. Construction work is required to recess the vertical profile of the door and the floor profile. Floor profiles can also be mounted with screws and anchors if installed on finished flooring, but the ends must always be recessed into the walls.

Altezza:

220 cm

86" 5/8 inches

Note: A cm 70 / 100 (27" 9/16 - 39" 3/8) B cm 140 / 160 (55" 1/8 - 63")