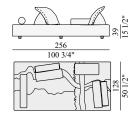

# Technical description:

Veneered wood structure. Padding available as: Sofà Synth (seat in Gellyfoam® and Synthetic Wadding) Padding for cushions down feather and/or polyurethane.

Removable cover.

On request, product can be realised also according to other regulations.

### SHE020

divano sofa canapé