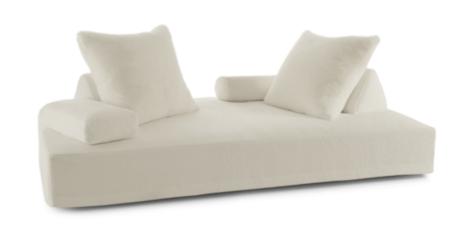

# General description:

Rectangular sommier in extra soft Gellyfoam®, bedecked with soft elements: two pyramidal Thai cushions as backrest, internally weighted, with a special blocking material under the base, so that they can be freely placed on the sofa; two big squared cushions in down feathers; a cylindrical down feather armrest and a large rectangular cushion, also in down feathers. The project faces the historical oriental origins of real comfort, the one without any constriction. Equally broad is the choice for the upholstery, which range over velvets to ecologic furs or lame, all arranged in color themes.

### Use:

The different cushions of Sherazade, which can be placed as requested on the sommier, offer various and free comfort options: everybody has the possibility to create its own position according to the need, the mood and desires. Without any structure and thanks to the elimination of front-back, left-right it offers many advantages and extraordinary performances:

- -From formal seating to big bed
- -From a formal face to face situation or laying to a lecture position
- -From big daybed to each comfortable position you want to get.