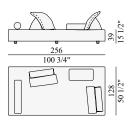

# Technical description:

Veneered wood structure. Padding available as: Sofà Synth (seat in Gellyfoam® and Synthetic Wadding) Padding for cushions down feather and/or polyurethane.

Removable cover.

On request, product can be realised also according to other regulations.

### SHE020

divano sofa canapé