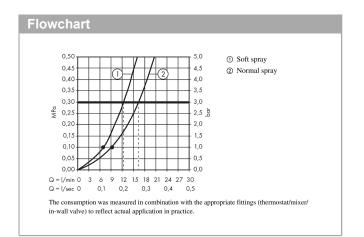

### product features

- consists of: porter unit, baton hand shower, shower holder, shower hose
- · shower head size: 68 x 24 mm
- integrated support function
- · spray type: Rain, Mono
- · maximum flow rate at 3 bar: 16,2 l/min
- · minimum flow pressure: 1 bar
- for shower hoses with conical or cylindrical nut on both sides
- · with non-return valve
- · rinseable screen seal
- in a joined installation (10 mm distance), the basic set no.28486180 must be used
- in a joined installation (10 mm distance) we recommend for perfect handling only the horizontal installation
- in a freely-arranged installation (distance greater than 10 mm), no basic set is required