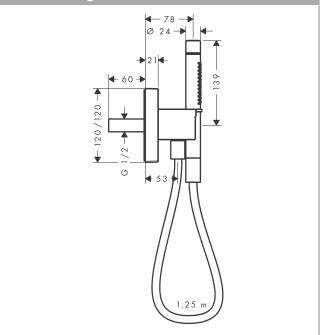

### AXOR Starck Porter unit 120/120 with baton hand shower 2jet and shower hose Surfaces: Chrome Article Number: 12626000

### product features

- consists of: porter unit, baton hand shower, shower holder, shower hose
- · shower head size: 68 x 24 mm
- integrated support function
- · spray type: Rain, Mono
- · maximum flow rate at 3 bar: 16,2 l/min
- · minimum flow pressure: 1 bar
- for shower hoses with conical or cylindrical nut on both sides
- · with non-return valve
- · rinseable screen seal
- in a joined installation (10 mm distance), the basic set no.28486180 must be used
- in a joined installation (10 mm distance) we recommend for perfect handling only the horizontal installation
- in a freely-arranged installation (distance greater than 10 mm), no basic set is required

## AXOR Starck Porter unit 120/120 with baton hand shower 2jet and shower hose Surfaces: Chrome Article Number: 12626000

1 20

### **AXOR Starck** Porter unit 120/120 with baton hand shower 2jet and shower hose Article Number: 12626000 Surfaces: Chrome