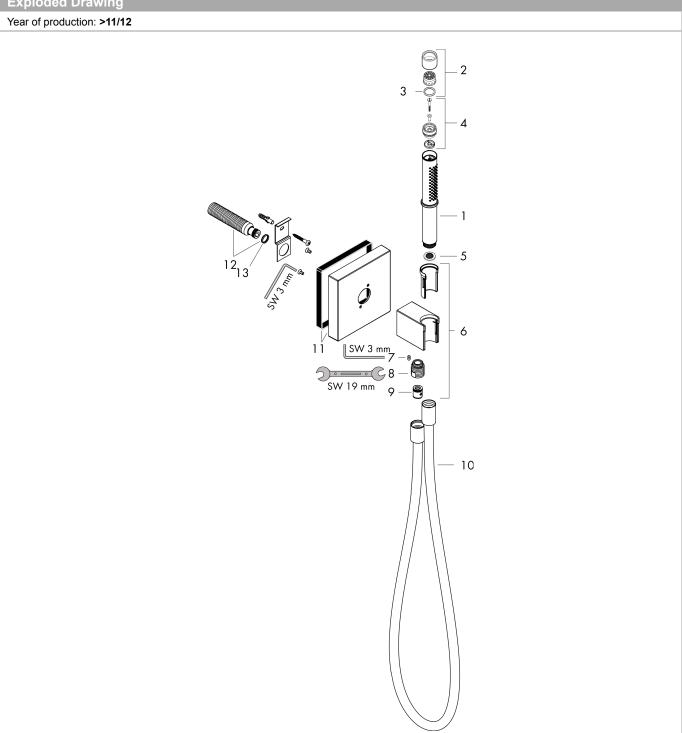

# Exploded Drawing

N BA

### AXOR Starck Porter unit 120/120 with baton hand shower 2jet and shower hose Surfaces: Chrome Article Number: 12626000

| Year of production: >11/12         Article Number         Price           1         handshower         95390000         -           2         spray former         95411000         -           3         O-Ring 14x2,5         98189000         -           4         selector assy         95511000         -           5         filter packing         94246000         -           6         shower holder, assy         98358000         -           7         hollow set screw M4x16         97663000         -           9         set of non return valves DW 15         94074000         -           9         set of non return valves DW 15         94074000         -           10         shower hose 1,25 m         28282000         -           11         escutcheon         98359000         -           12         connecting thread G½         98933000         -           13         O-ring 11x2         98127000         -           a         concealed item         28486180         - | Spare part list<br>Year of production: >11/12 |                                                 |                |       |    |  |
|-----------------------------------------------------------------------------------------------------------------------------------------------------------------------------------------------------------------------------------------------------------------------------------------------------------------------------------------------------------------------------------------------------------------------------------------------------------------------------------------------------------------------------------------------------------------------------------------------------------------------------------------------------------------------------------------------------------------------------------------------------------------------------------------------------------------------------------------------------------------------------------------------------------------------------------------------------------------------------------------------------------------|-----------------------------------------------|-------------------------------------------------|----------------|-------|----|--|
| 1         handshower         95390000         -           2         spray former         95411000         -           3         O-Ring 14x2,5         98189000         -           4         selector assy         95511000         -           5         filter packing         94246000         -           6         shower holder, assy         98358000         -           7         hollow set screw M4x16         97663000         -           8         Hose Connection         96044000         -           9         set of non return valves DW 15         94074000         -           10         shower hose 1,25 m         28282000         -           11         escutcheon         98359000         -           12         connecting thread G <sup>1</sup> / <sub>2</sub> 98933000         -           13         O-ring 11x2         98127000         -           a         concealed item         28486180         -                                                                       |                                               |                                                 |                |       |    |  |
| 2         spray former         95411000         -           3         O-Ring 14x2,5         98189000         -           4         selector assy         95511000         -           5         filter packing         94246000         -           6         shower holder, assy         98358000         -           7         hollow set screw M4x16         97663000         -           8         Hose Connection         96044000         -           9         set of non return valves DW 15         94074000         -           10         shower hose 1,25 m         28282000         -           11         escutcheon         98359000         -           12         connecting thread G½         98933000         -           13         O-ring 11x2         98127000         -           a         concealed item         28486180         -                                                                                                                                                    | Pos.                                          |                                                 | Article Number | Price | PU |  |
| 3       O-Ring 14x2,5       98189000       -         4       selector assy       95511000       -         5       filter packing       94246000       -         6       shower holder, assy       98358000       -         7       hollow set screw M4x16       97663000       -         8       Hose Connection       96044000       -         9       set of non return valves DW 15       94074000       -         10       shower hose 1,25 m       28282000       -         11       escutcheon       98359000       -         12       connecting thread G½       98933000       -         13       O-ring 11x2       98127000       -         a       concealed item       28486180       -                                                                                                                                                                                                                                                                                                              | 1                                             | handshower                                      | 95390000       | -     | 1  |  |
| 4       selector assy       95511000       -         5       filter packing       94246000       -         6       shower holder, assy       98358000       -         7       hollow set screw M4x16       97663000       -         8       Hose Connection       96044000       -         9       set of non return valves DW 15       94074000       -         10       shower hose 1,25 m       28282000       -         11       escutcheon       98359000       -         12       connecting thread G½       98933000       -         13       O-ring 11x2       98127000       -         a       concealed item       28486180       -                                                                                                                                                                                                                                                                                                                                                                   | 2                                             | spray former                                    | 95411000       | -     | 1  |  |
| 5       filter packing       94246000       -         6       shower holder, assy       98358000       -         7       hollow set screw M4x16       97663000       -         8       Hose Connection       96044000       -         9       set of non return valves DW 15       94074000       -         10       shower hose 1,25 m       28282000       -         11       escutcheon       98359000       -         12       connecting thread G½       98933000       -         13       O-ring 11x2       98127000       -         a       concealed item       28486180       -                                                                                                                                                                                                                                                                                                                                                                                                                        | 3                                             | O-Ring 14x2,5                                   | 98189000       | -     | 1  |  |
| 6       shower holder, assy       98358000       -         7       hollow set screw M4x16       97663000       -         8       Hose Connection       96044000       -         9       set of non return valves DW 15       94074000       -         10       shower hose 1,25 m       28282000       -         11       escutcheon       98359000       -         12       connecting thread G½       98933000       -         13       O-ring 11x2       98127000       -         a       concealed item       28486180       -                                                                                                                                                                                                                                                                                                                                                                                                                                                                              | 4                                             | selector assy                                   | 95511000       | -     | 1  |  |
| 7       hollow set screw M4x16       97663000       -         8       Hose Connection       96044000       -         9       set of non return valves DW 15       94074000       -         10       shower hose 1,25 m       28282000       -         11       escutcheon       98359000       -         12       connecting thread G½       98933000       -         13       O-ring 11x2       98127000       -         a       concealed item       28486180       -                                                                                                                                                                                                                                                                                                                                                                                                                                                                                                                                         | 5                                             | filter packing                                  | 94246000       | -     | 1  |  |
| 8         Hose Connection         96044000         -           9         set of non return valves DW 15         94074000         -           10         shower hose 1,25 m         28282000         -           11         escutcheon         98359000         -           12         connecting thread G½         98933000         -           13         O-ring 11x2         98127000         -           a         concealed item         28486180         -                                                                                                                                                                                                                                                                                                                                                                                                                                                                                                                                                 | 6                                             | shower holder, assy                             | 98358000       | -     | 1  |  |
| 9         set of non return valves DW 15         94074000         -           10         shower hose 1,25 m         28282000         -           11         escutcheon         98359000         -           12         connecting thread G½         98933000         -           13         O-ring 11x2         98127000         -           a         concealed item         28486180         -                                                                                                                                                                                                                                                                                                                                                                                                                                                                                                                                                                                                                | 7                                             | hollow set screw M4x16                          | 97663000       | -     | 1  |  |
| 10       shower hose 1,25 m       28282000       -         11       escutcheon       98359000       -         12       connecting thread G½       98933000       -         13       O-ring 11x2       98127000       -         a       concealed item       28486180       -                                                                                                                                                                                                                                                                                                                                                                                                                                                                                                                                                                                                                                                                                                                                    | 8                                             | Hose Connection                                 | 96044000       | -     | 1  |  |
| 11         escutcheon         98359000         -           12         connecting thread G½         98933000         -           13         O-ring 11x2         98127000         -           a         concealed item         28486180         -                                                                                                                                                                                                                                                                                                                                                                                                                                                                                                                                                                                                                                                                                                                                                                 | 9                                             | set of non return valves DW 15                  | 94074000       | -     | 1  |  |
| 12       connecting thread G½       98933000       -         13       O-ring 11x2       98127000       -         a       concealed item       28486180       -                                                                                                                                                                                                                                                                                                                                                                                                                                                                                                                                                                                                                                                                                                                                                                                                                                                  | 10                                            | shower hose 1,25 m                              | 28282000       | -     | 1  |  |
| 13       O-ring 11x2       98127000       -         a       concealed item       28486180       -                                                                                                                                                                                                                                                                                                                                                                                                                                                                                                                                                                                                                                                                                                                                                                                                                                                                                                               | 11                                            | escutcheon                                      | 98359000       | -     | 1  |  |
| a concealed item 28486180 -                                                                                                                                                                                                                                                                                                                                                                                                                                                                                                                                                                                                                                                                                                                                                                                                                                                                                                                                                                                     | 12                                            | connecting thread G <sup>1</sup> / <sub>2</sub> | 98933000       | -     | 1  |  |
|                                                                                                                                                                                                                                                                                                                                                                                                                                                                                                                                                                                                                                                                                                                                                                                                                                                                                                                                                                                                                 | 13                                            | O-ring 11x2                                     | 98127000       | -     | 1  |  |
|                                                                                                                                                                                                                                                                                                                                                                                                                                                                                                                                                                                                                                                                                                                                                                                                                                                                                                                                                                                                                 | а                                             | concealed item                                  | 28486180       | _     | 1  |  |
| b flow-restrictor-set 92019000 -                                                                                                                                                                                                                                                                                                                                                                                                                                                                                                                                                                                                                                                                                                                                                                                                                                                                                                                                                                                | b                                             | flow-restrictor-set                             | 92019000       | _     | 1  |  |