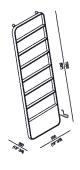

# TECHNICAL SPECIFICATION SHEET Accessories and extras heated towel racks Memory AMEM871\_

Self-regulating heated towel rack made from steel in polished chrome finish or painted white or black.

AMEM871\_

| Height: | 160 cm | 63" inches     |
|---------|--------|----------------|
| Width:  | 50 cm  | 19" 5/8 inches |
| Depth:  | 35 cm  | 13" 3/4 inches |