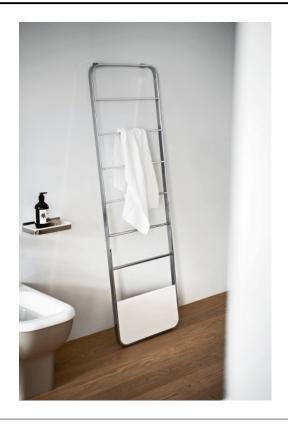

# TECHNICAL SPECIFICATION SHEET Accessories and extras heated towel racks Memory AMEM871\_

Self-regulating heated towel rack made from steel in polished chrome finish or painted white or black.

AMEM871\_

design Benedini Associati, 2010