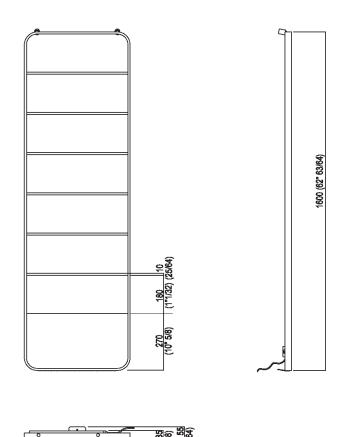

| Height: | 160 cm | 63" inches     |
|---------|--------|----------------|
| Width:  | 50 cm  | 19" 5/8 inches |
| Depth:  | 35 cm  | 13" 3/4 inches |

## Main dimensions

500 (19" 11/16)