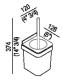

| Height: | 37.4 cm | 14" 3/4 inches |
|---------|---------|----------------|
| Width:  | 12 cm   | 4" 3/4 inches  |
| Depth:  | 12.6 cm | 5" inches      |

### Main dimensions