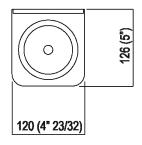

### Main dimensions

| Height: | 37.4 cm | 14" 3/4 inches |
|---------|---------|----------------|
| Width:  | 12 cm   | 4" 3/4 inches  |
| Depth:  | 12.6 cm | 5" inches      |