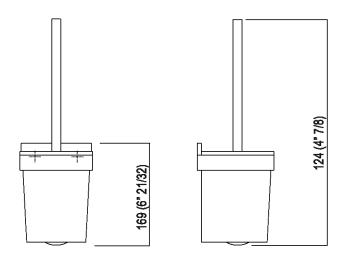

### Main dimensions

| Height: | 37.4 cm | 14" 3/4 inches |
|---------|---------|----------------|
| Width:  | 12 cm   | 4" 3/4 inches  |
| Depth:  | 12.6 cm | 5" inches      |