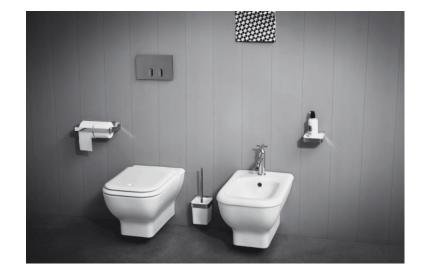

# TECHNICAL SPECIFICATION SHEET Accessories and extras toilet brush holders Memory AMEM855\_Z

Wall mounted toilet brush holder AMEM855\_Z

design Benedini Associati, 2010

Stainless steel accessories with polished, brushed burnished finish or natural brushed brass, with nonvisible fixings, completed with white Cristalplant® elements or in white marble of Carrara or black Marquinia marble. Complete with fixing kit.

## TECHNICAL SPECIFICATION SHEET Accessories and extras toilet brush holders Memory AMEM855\_Z