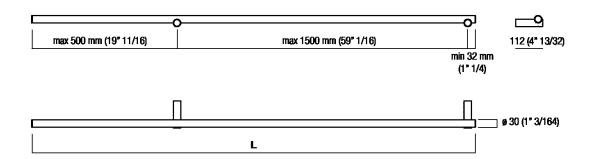

### Note

Per barre a misura è necessario rispettare le quote sottoriportate ed inviare ai nostri uffici un disegno con le indicazioni della composizione richiesta.

Barra in alluminio ø 30 mm. Lunghezza minima mm 200 Lunghezza massima mm 3000

Interasse massimo tra i fissaggi a parete mm 1500

Barra a sbalzo: Lunghezza minima mm 32 Lunghezza massima mm 500

### Notes

For custom lines it is necessary to comply with the measures indicated below and send to our offices a drawing with indications concerning the composition required.

Aluminium line aluminium line ø 30 mm (1"3/16). Minimum length 200 mm (7"7/8) Maximum length 3000 mm (118"1/8)

Maximum distance between the wall fixings mm 1500 (59"1/16)

Cantilevered line: Minimum length 32 mm (1"1/4) Maximum length 500 mm (19"11/16)