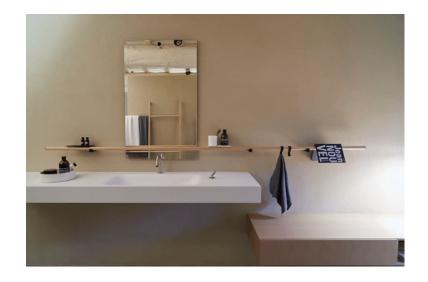

# TECHNICAL SPECIFICATION SHEET Accessories and extras towel holders Dot Line barra a misura ADTL3000\_

ø 30 mm (1" 3/16) line, length from 2010 mm (79" 1/8) to 3000 mm (118" 1/8), supports and terminal elements excluded  $ADTL3000\_$ 

## **Materials**

Wood

Aluminium

Accessories made of tubular Aluminium consisting of brackets (dot) supporting a bar (line) with brushed black anodized finish or with natural dark, black oak veneer. The brackets and hooks are made of black anodized. In addition to each single item it is possible to obtain a continuous bar that performs the various functions. Both the individual items and the continuous bar can be fitted with shelves, hooks or glasses freely positionable along its entire length.

# TECHNICAL SPECIFICATION SHEET Accessories and extras towel holders Dot Line barra a misura ADTL3000\_