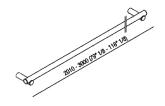

### Note

Per barre a misura è necessario rispettare le quote sottoriportate ed inviare ai nostri uffici un disegno con le indicazioni della composizione richiesta.

Barra in alluminio ø 30 mm. Lunghezza minima mm 200 Lunghezza massima mm 3000

Interasse massimo tra i fissaggi a parete mm 1500

Barra a sbalzo: Lunghezza minima mm 32 Lunghezza massima mm 500

### Notes

For custom lines it is necessary to comply with the measures indicated below and send to our offices a drawing with indications concerning the composition required.

Aluminium line aluminium line ø 30 mm (1"3/16). Minimum length 200 mm (7"7/8) Maximum length 3000 mm (118"1/8)

Maximum distance between the wall fixings mm 1500 (59"1/16)

Cantilevered line: Minimum length 32 mm (1"1/4) Maximum length 500 mm (19"11/16)