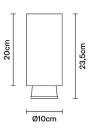

# : Fabbian

# CLAQUE

## F43E0301

Marc Sadler





#### **Dimensions**



#### Description

 $\label{lem:continuous} \textbf{Ceiling lamp with white painted aluminium structure and black painted aluminium detail.}$ 

Voltage

220-240V

Dimmable LED

TRIA

Light source and alternative bulbs

LED 1x20W-34° 3000K 1700lm Cri 90+ Material

Aluminium

Available diffuser colours

Black

Available structure colours

White

Other colours available

### Included accessories

LED

Weight Lamp

Net: 1.25 kg

**Packaging** 

Gross weight: 1.61 kg Volume: 0.012 m³ Number of boxes: 1

### In the same family



#### Specs



IP40