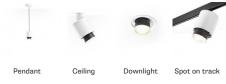

# : Fabbian

# CLAQUE

## F43E0301

Marc Sadler





#### **Dimensions**



#### Description

 $\label{lem:continuous} \textbf{Ceiling lamp with white painted aluminium structure and black painted aluminium detail.}$ 

Voltage

220-240V

Dimmable LED

TRIA

Light source and alternative bulbs

LED 1x20W-34° 3000K 1700lm Cri 90+ Material

Aluminium

Available diffuser colours

Black

Available structure colours

White

Other colours available

### Included accessories

LED

Weight Lamp

Net: 1.25 kg

**Packaging** 

Gross weight: 1.61 kg Volume: 0.012 m³ Number of boxes: 1

### In the same family



#### Specs



IP40