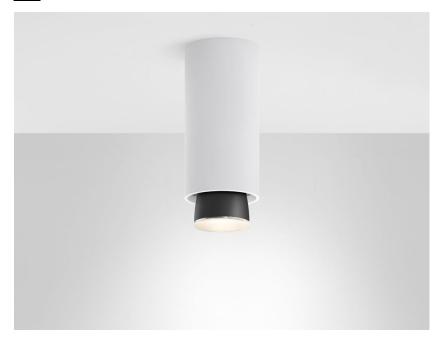

#### Description

 $\label{lem:continuous} \textbf{Ceiling lamp with white painted aluminium structure and black painted aluminium detail.}$ 

Voltage

220-240V

Dimmable LED

TRIA

Light source and alternative bulbs