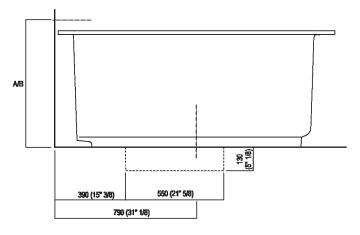

#### **Dimensions for freestanding spouts**

|        |                                    | A             | В             | С               | D              |
|--------|------------------------------------|---------------|---------------|-----------------|----------------|
| FEZ 2  | (ARUB140, ARUB141, AFE026)         | 80 (3"1/8)    | 128 (5" 3/64) | 490 (19" 9/32)  | 890 (35" 1/16) |
| FEZ    | (ARUB145, ARUB170)                 | 80 (3"1/8)    | 128 (5" 3/64) | 490 (19" 9/32)  | 890 (35" 1/16) |
| MEMORY | (AMEM327, AMEM325, ARUB1078,       | 110 (4"21/64) | 160 (6*19/64) | 520 (20" 15/32) | 920 (36" 7/32) |
|        | ARUB1072, ARUB1033)                |               |               |                 |                |
| SQUARE | (ARUB1112, ARUB1115, ARUB0961L,    | 80 (3"1/8)    | 128 (5" 3/64) | 490 (19" 9/32)  | 890 (35" 1/16) |
|        | ARUB0934L, ARUB0935NL, ARUB0936NL, |               |               |                 |                |
|        | ARUB0952L)                         |               |               |                 |                |
| SEN    | (ASEN0911, ASEN0977)               | 80 (3"1/8)    | 128 (5" 3/64) | 490 (19" 9/32)  | 890 (35" 1/16) |