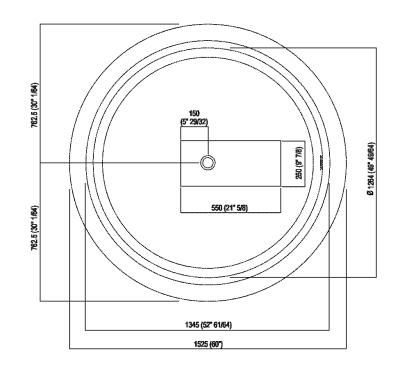

#### Main dimensions

**Dimensions for recess** 

#### Dimensions for wall mounted taps

|        |                                            | A*              | B**          |
|--------|--------------------------------------------|-----------------|--------------|
| FEZ 2  | (AFEZ027)                                  | 750 (29" 17/32) | -            |
| FEZ    | (ARUB050000L, ARUB051000L, ARUB150000C,    | 750 (29" 17/32) | -            |
|        | ARUB151000C, ARUB190000C, ARUB191000C)     |                 |              |
| MEMORY | (AMEM342, AMEM324, AMEM343, ARUB1077S,     |                 |              |
|        | ARUB1040S)                                 | 750 (29" 17/32) | -            |
| SQUARE | (ARUB1117, ARUB1118, ARUB0932N, ARUB0933N) | -               | 750 (27"1/2) |
| SEN    | (ASEN0912V)                                | -               | -            |

inserasse gruppo / axial distance for tap
filo inferiore gruppo / Tap's lower edge