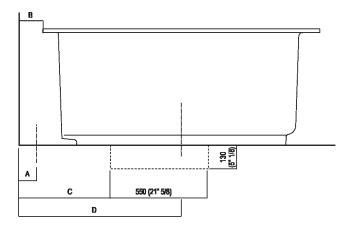

#### Main dimensions

**Dimensions for recess** 

#### Dimensions for wall mounted taps

|        |                                            | A*              | B**          |
|--------|--------------------------------------------|-----------------|--------------|
| FEZ 2  | (AFEZ027)                                  | 750 (29" 17/32) | -            |
| FEZ    | (ARUB050000L, ARUB051000L, ARUB150000C,    | 750 (29" 17/32) | -            |
|        | ARUB151000C, ARUB190000C, ARUB191000C)     |                 |              |
| MEMORY | (AMEM342, AMEM324, AMEM343, ARUB1077S,     |                 |              |
|        | ARUB1040S)                                 | 750 (29" 17/32) | -            |
| SQUARE | (ARUB1117, ARUB1118, ARUB0932N, ARUB0933N) | -               | 750 (27"1/2) |
| SEN    | (ASEN0912V)                                | -               | -            |

#### **Dimensions for freestanding spouts**

|        |                                    | A             | В             | С               | D              |
|--------|------------------------------------|---------------|---------------|-----------------|----------------|
| FEZ 2  | (ARUB140, ARUB141, AFE026)         | 80 (3"1/8)    | 128 (5" 3/64) | 490 (19" 9/32)  | 890 (35" 1/16) |
| FEZ    | (ARUB145, ARUB170)                 | 80 (3"1/8)    | 128 (5" 3/64) | 490 (19" 9/32)  | 890 (35" 1/16) |
| MEMORY | (AMEM327, AMEM325, ARUB1078,       | 110 (4"21/64) | 160 (6*19/64) | 520 (20" 15/32) | 920 (36" 7/32) |
|        | ARUB1072, ARUB1033)                |               |               |                 |                |
| SQUARE | (ARUB1112, ARUB1115, ARUB0961L,    | 80 (3"1/8)    | 128 (5" 3/64) | 490 (19" 9/32)  | 890 (35" 1/16) |
|        | ARUB0934L, ARUB0935NL, ARUB0936NL, |               |               |                 |                |
|        | ARUB0952L)                         |               |               |                 |                |
| SEN    | (ASEN0911, ASEN0977)               | 80 (3"1/8)    | 128 (5" 3/64) | 490 (19" 9/32)  | 890 (35" 1/16) |