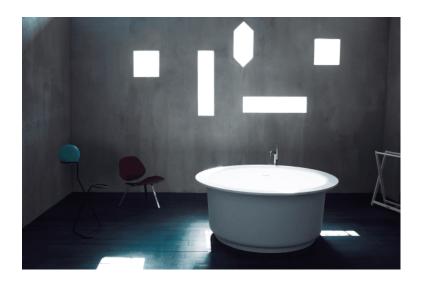

Freestanding bathtub in Solid Surface, wide edge AVAS1042\_

Benedini Associati, 2009

Exmar free-standing bathtub with round interior.

Bathtub with round interior in white Solid Surface or two coloured (exterior in dark grey RAL7021 or light grey RAL7044) with wide edge and overflow. Use of the .MET0477L waste with siphon is obligatory. The taps can be mounted on the wall or floor. For open bathtubs use the .MET0434 waste. For an easier installation of the bathtubs we recommend to use the template for the positioning of the waste trap AKITPZVAS.