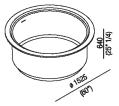

| Height:       | 64 cm             | 25" 1/4 inches                     |  |
|---------------|-------------------|------------------------------------|--|
| Diameter:     | 152.5 cm          | 60" inches                         |  |
| Weight:       | 154 kg            | 339 lbs                            |  |
| Capacity:     | 520               | 137 gal                            |  |
| Packaging:    | 166 x 166 x 72 cm | 65" 3/8 x 65" 3/8 x 28" 3/8 inches |  |
| Total weight: | 253 kg            | 558 lbs                            |  |