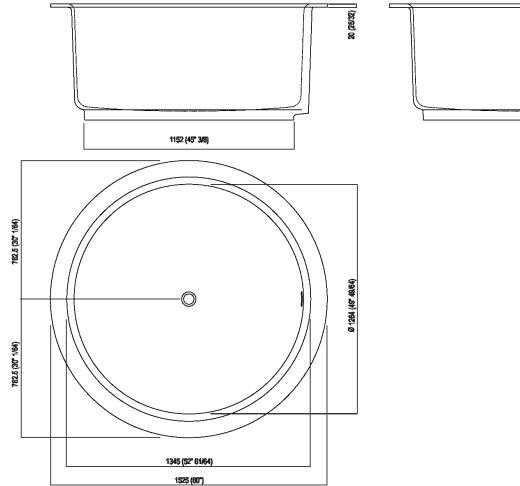

| Height:       | 64 cm             | 25" 1/4 inches                     |  |
|---------------|-------------------|------------------------------------|--|
| Diameter:     | 152.5 cm          | 60" inches                         |  |
| Weight:       | 154 kg            | 339 lbs                            |  |
| Capacity:     | 520               | 137 gal                            |  |
| Packaging:    | 166 x 166 x 72 cm | 65" 3/8 x 65" 3/8 x 28" 3/8 inches |  |
| Total weight: | 253 kg            | 558 lbs                            |  |

#### Main dimensions

**Dimensions for recess** 