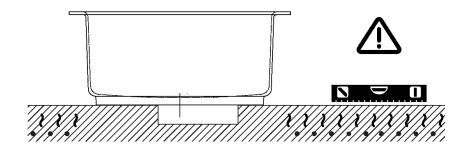

Note

La vasca deve essere installata su un pavimento perfettamente piano. The bathtub must be positioned on a flat floor surface.

E' necessario predisporre a pavimento un pozzetto. It is necessary to prepare a recess in the floor.

Evitare di realizzare impianti di riscaldamento nell'area sottostante la vasca. Avoid the installation of floor heating plants in the area under the bathtub.