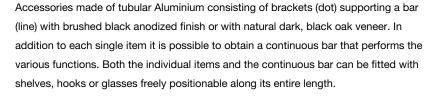

## **TECHNICAL SPECIFICATION SHEET** Accessories and extras towel holders Dot Line 70,4 cm **ADTL0451\_**

Towel holder or basic support element ADTL0451\_

García Cumini, 2016

| Width: | 70.4 cm | 27" 23/32 inches |
|--------|---------|------------------|
| Depth: | 11.2 cm | 4" 13/32 inches  |

## Main dimensions