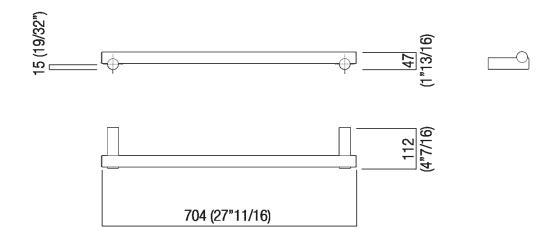

## **TECHNICAL SPECIFICATION SHEET** Accessories and extras towel holders Dot Line 70,4 cm **ADTL0451\_**

Towel holder or basic support element ADTL0451\_

García Cumini, 2016

| Width: | 70.4 cm | 27" 23/32 inches |
|--------|---------|------------------|
| Depth: | 11.2 cm | 4" 13/32 inches  |

## Main dimensions