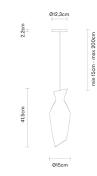

## :Fabbian

## MALVASIA F52A0101

Gregorio Facco







## Dimensions



**Voltage** 220-240V

Description

Socket 1xE27

## Light source and alternative bulbs cod. A10235C01

Pendant lamp with white blown glass diffuser and a beech wood frame.

E27 1x12W Max Watt. 1x80W Material Glass - Wood

Available diffuser colours
White

Other colours available

Not included accessories Bulb

Weight Lamp Net: 1.5 kg

**Packaging** Gross weight: 0 kg Volume: 0 m<sup>3</sup> Number of boxes:

Specs

Fabbian s.r.l. | via Santa Brigida 50, 31023 Castelminio di Resana (TV) Italy | tel. +39 0423 4848 | fax +39 0423 484395 | www.fabbian.com | info@fabbian.com

Pictures, descriptions, dimensions and technical data have to be considered as purely indicative. While maintaining the basic characteristics of the product, the manufacturer reserves the right to make modifications at a