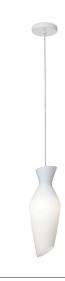

## Light source and alternative bulbs cod. A10235C01

Pendant lamp with white blown glass diffuser and a beech wood frame.

E27 1x12W Max Watt. 1x80W Material Glass - Wood

Available diffuser colours
White

Other colours available