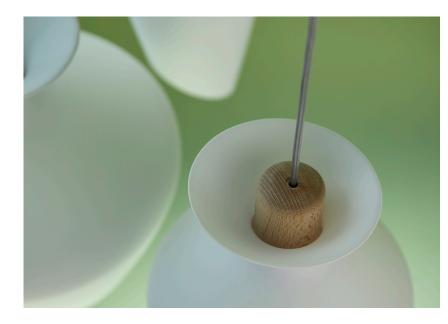

## Light source and alternative bulbs cod. A10235C01

Pendant lamp with white blown glass diffuser and a beech wood frame.

E27 1x12W Max Watt. 1x80W Material Glass - Wood

Available diffuser colours
White

Other colours available